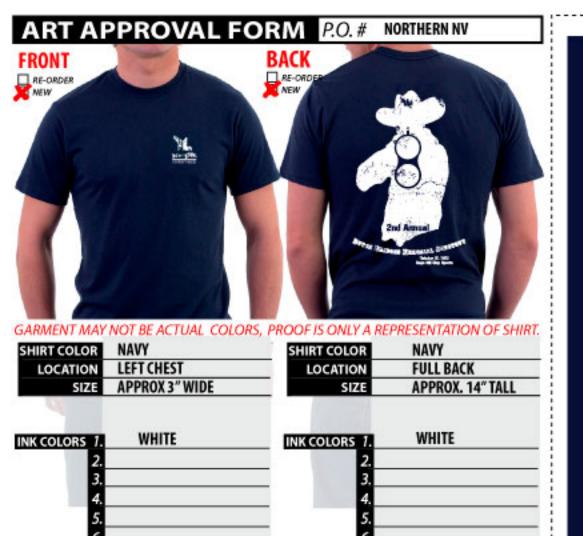

NOT HELD RESPONSIBLE FOR WRONG COLOR MATCHING.

I HAVE CHECKED ALL SPELLING, PLACEMENT AND COLORS.

APPROVED BY:

DATE: GREEN. AND E-MAIL BACK APPROVALS. THINK

| SHIRT COLOR | NAVY                 | SHIRT COLOR | NAVY             |
|-------------|----------------------|-------------|------------------|
| LOCATION    | LEFT CHEST ON POCKET | LOCATION    | FULL BACK        |
| SIZE        | APPROX 11" WIDE      | SIZE        | APPROX. 12" WIDE |
|             |                      |             |                  |

| INK COLORS 1. | NAVY (FEATHER) | INK COLORS 1. | NAVY (FEATHER) |
|---------------|----------------|---------------|----------------|
| 2.            | RED (FEATHER)  | 2.            | RED (FEATHER)  |
| 3.            |                | 3.            |                |
| 4.            |                | 4,            |                |
| 5.            |                | 5.            |                |
| 6             |                | 6             |                |