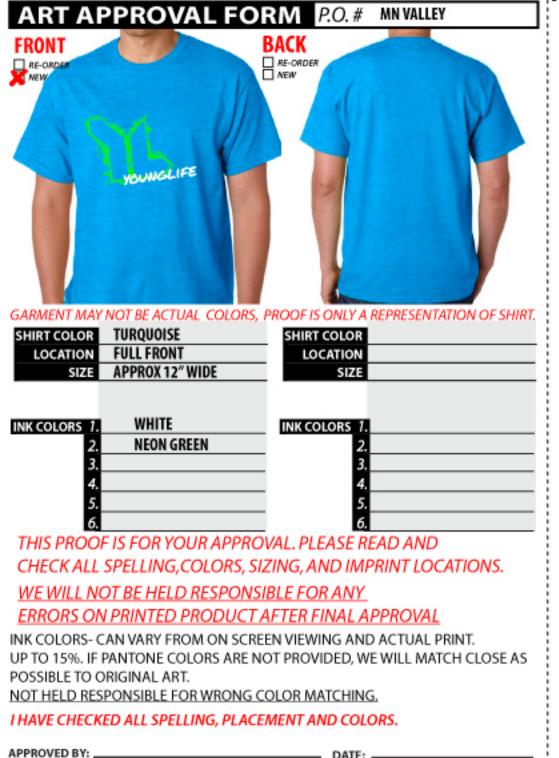

I HAVE CHECKED ALL SPELLING, PLACEMENT AND COLORS.

APPROVED BY:

DATE: GREEN, AND E-MAIL BACK APPROVALS. THINK

| SHIRT COLOR    | TURQOUISE       | SHIRT COLOR   |
|----------------|-----------------|---------------|
| LOCATION       | FULL FRONT      | LOCATION      |
| SIZE           | APPROX 11" WIDE | SIZE          |
|                |                 |               |
|                |                 |               |
| INK COLORS 1.  | ORANGE          | INK COLORS 1. |
| 2.             | YELLOW          | 2.            |
| 3.             | RED             | 3.            |
| 4.             |                 | 4.            |
| 4.<br>5.<br>6. |                 | 5.            |
| 6.             |                 | 6.            |

THIS PROOF IS FOR YOUR APPROVAL. PLEASE READ AND CHECK ALL SPELLING, COLORS, SIZING, AND IMPRINT LOCATIONS.

WE WILL NOT BE HELD RESPONSIBLE FOR ANY ERRORS ON PRINTED PRODUCT AFTER FINAL APPROVAL

INK COLORS- CAN VARY FROM ON SCREEN VIEWING AND ACTUAL PRINT. UP TO 15%. IF PANTONE COLORS ARE NOT PROVIDED, WE WILL MATCH CLOSE AS POSSIBLE TO ORIGINAL ART.