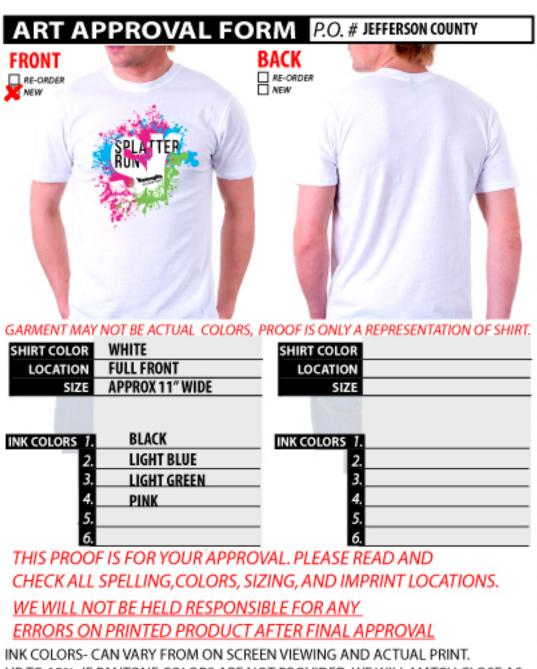

| INK COLORS 1. | BLACK       | INK COLORS 1. |  |
|---------------|-------------|---------------|--|
| 2.            | LIGHT BLUE  | 2.            |  |
| 3.            | LIGHT GREEN | 3.            |  |
| 4.            | PINK        | 4.            |  |
| 5.            |             | 5.            |  |
| 6.            |             | 6.            |  |