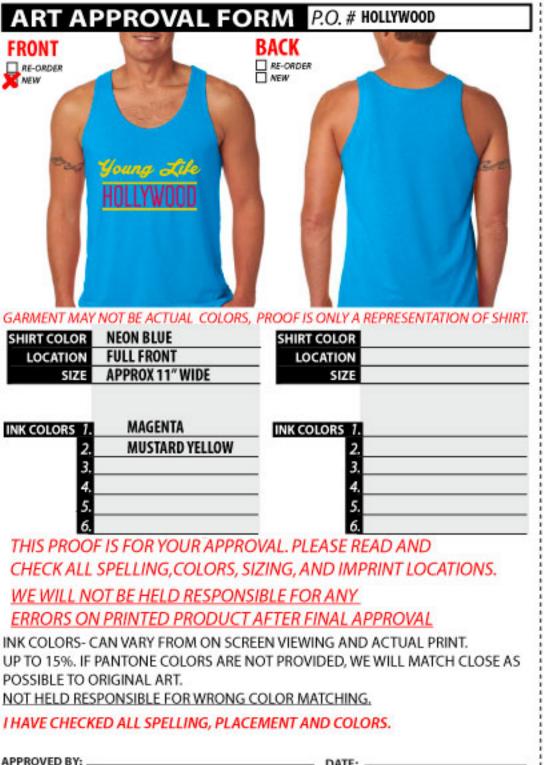

I HAVE CHECKED ALL SPELLING, PLACEMENT AND COLORS.

APPROVED BY:

DATE: GREEN, AND E-MAIL BACK APPROVALS. THINK

| SHIRT COLOR    | TURQOUISE       | SHIRT COLOR   |
|----------------|-----------------|---------------|
| LOCATION       | FULL FRONT      | LOCATION      |
| SIZE           | APPROX 11" WIDE | SIZE          |
|                |                 |               |
|                |                 |               |
| INK COLORS 1.  | ORANGE          | INK COLORS 1. |
| 2.             | YELLOW          | 2.            |
| 3.             | RED             | 3.            |
| 4.             |                 | 4.            |
| 4.<br>5.<br>6. |                 | 5.            |
| 6.             |                 | 6.            |

THIS PROOF IS FOR YOUR APPROVAL. PLEASE READ AND CHECK ALL SPELLING, COLORS, SIZING, AND IMPRINT LOCATIONS.

WE WILL NOT BE HELD RESPONSIBLE FOR ANY ERRORS ON PRINTED PRODUCT AFTER FINAL APPROVAL

INK COLORS- CAN VARY FROM ON SCREEN VIEWING AND ACTUAL PRINT. UP TO 15%. IF PANTONE COLORS ARE NOT PROVIDED, WE WILL MATCH CLOSE AS POSSIBLE TO ORIGINAL ART.