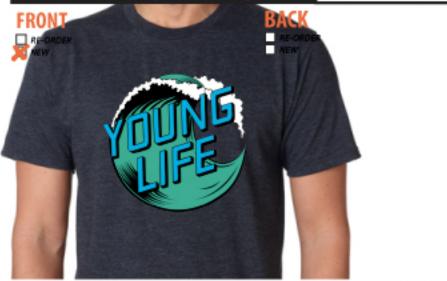

I HAVE CHECKED ALL SPELLING, PLACEMENT AND COLORS.

APPROVED BY:

DATE: GREEN, AND E-MAIL BACK APPROVALS. THINK

| SHIRT COLOR    | TURQOUISE       | SHIRT COLOR   |
|----------------|-----------------|---------------|
| LOCATION       | FULL FRONT      | LOCATION      |
| SIZE           | APPROX 11" WIDE | SIZE          |
|                |                 |               |
|                |                 |               |
| INK COLORS 1.  | ORANGE          | INK COLORS 1. |
| 2.             | YELLOW          | 2.            |
| 3.             | RED             | 3.            |
| 4.             |                 | 4.            |
| 4.<br>5.<br>6. |                 | 5.            |
| 6.             |                 | 6.            |