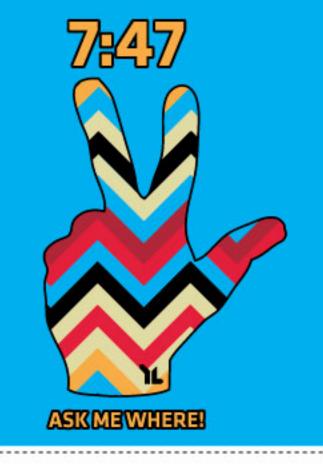

I HAVE CHECKED ALL SPELLING, PLACEMENT AND COLORS.

APPROVED BY:

DATE: GREEN, AND E-MAIL BACK APPROVALS. THINK

| SHIRT COLOR    | TURQOUISE       | SHIRT COLOR   |
|----------------|-----------------|---------------|
| LOCATION       | FULL FRONT      | LOCATION      |
| SIZE           | APPROX 11" WIDE | SIZE          |
|                |                 |               |
|                |                 |               |
| INK COLORS 1.  | ORANGE          | INK COLORS 1. |
| 2.             | YELLOW          | 2.            |
| 3.             | RED             | 3.            |
| 4.             |                 | 4.            |
| 4.<br>5.<br>6. |                 | 5.            |
| 6.             |                 | 6.            |