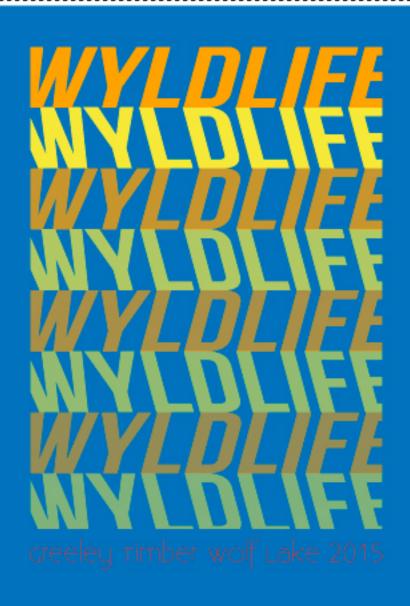

I HAVE CHECKED ALL SPELLING, PLACEMENT AND COLORS.

APPROVED BY:

DATE: GREEN, AND E-MAIL BACK APPROVALS. THINK

| SHIRT COLOR    | TURQOUISE       | SHIRT COLOR   |
|----------------|-----------------|---------------|
| LOCATION       | FULL FRONT      | LOCATION      |
| SIZE           | APPROX 11" WIDE | SIZE          |
|                |                 |               |
|                |                 |               |
| INK COLORS 1.  | ORANGE          | INK COLORS 1. |
| 2.             | YELLOW          | 2.            |
| 3.             | RED             | 3.            |
| 4.             |                 | 4.            |
| 4.<br>5.<br>6. |                 | 5.            |
| 6.             |                 | 6.            |

THIS PROOF IS FOR YOUR APPROVAL. PLEASE READ AND CHECK ALL SPELLING, COLORS, SIZING, AND IMPRINT LOCATIONS.

WE WILL NOT BE HELD RESPONSIBLE FOR ANY ERRORS ON PRINTED PRODUCT AFTER FINAL APPROVAL

INK COLORS- CAN VARY FROM ON SCREEN VIEWING AND ACTUAL PRINT. UP TO 15%. IF PANTONE COLORS ARE NOT PROVIDED, WE WILL MATCH CLOSE AS POSSIBLE TO ORIGINAL ART.