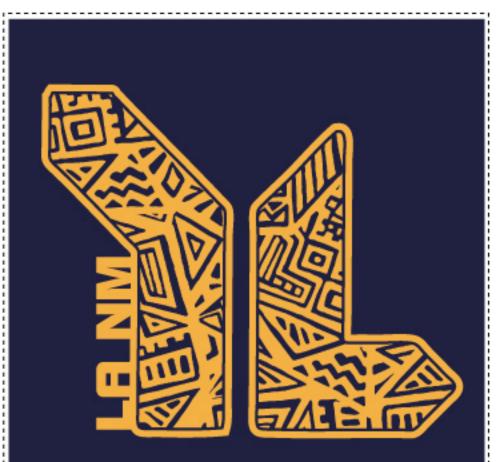

# SPECIAL INSTRUCTIONS, PRINTER NOTES.

APPROVED BY: \_\_\_\_\_ DATE: THINK GREEN. AND E-MAIL BACK APPROVALS.

| ART APPROVAL FORM P.O. # KINKAID YL                                                                                                                                                                                                                                                                                                                                      |                                                 |
|--------------------------------------------------------------------------------------------------------------------------------------------------------------------------------------------------------------------------------------------------------------------------------------------------------------------------------------------------------------------------|-------------------------------------------------|
| GARMENT MAY NOT BE ACTUAL COLORS, PROOF IS ONLY A REPRESENTATION OF SHIRT.   SHIRT COLOR CHARCOAL   LOCATION FULL FRONT   SIZE APPROX 16" TALL                                                                                                                                                                                                                           |                                                 |
| INK COLORS 1. WHITE (OPAQUE)<br>2. RED (SINGLE PASS)<br>3. ROYAL BLUE (SINGLE PASS)<br>4. PURPLE (SINGLE PASS)<br>5. 5. 5. 5. 6. 5. 6. 5. 6. 7. 7. 7. 7. 7. 7. 7. 7. 7. 7. 7. 7. 7.                                                                                                                                                                                      |                                                 |
| WE WILL NOT BE HELD RESPONSIBLE FOR ANY<br>ERRORS ON PRINTED PRODUCT AFTER FINAL APPROVAL<br>INK COLORS- CAN VARY FROM ON SCREEN VIEWING AND ACTUAL PRINT.<br>UP TO 15%. IF PANTONE COLORS ARE NOT PROVIDED, WE WILL MATCH CLOSE AS<br>POSSIBLE TO ORIGINAL ART.<br>NOT HELD RESPONSIBLE FOR WRONG COLOR MATCHING.<br>I HAVE CHECKED ALL SPELLING, PLACEMENT AND COLORS. | SINGLE PASS INKS. COLORS MAY NOT BE 100% OPAQUE |
| APPROVED BY: DATE: DATE: THINK GREEN. AND E-MAIL BACK APPROVALS.                                                                                                                                                                                                                                                                                                         | SPECIAL INSTRUCTIONS. PRINTER NOTES.            |