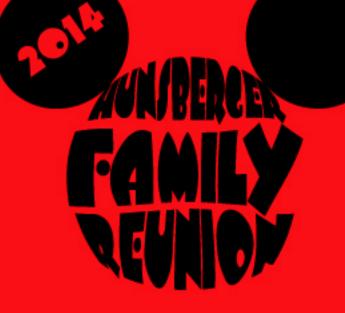

I HAVE CHECKED ALL SPELLING, PLACEMENT AND COLORS.

APPROVED BY:

DATE: GREEN, AND E-MAIL BACK APPROVALS. THINK

| SHIRT COLOR    | TURQOUISE       | SHIRT COLOR   |
|----------------|-----------------|---------------|
| LOCATION       | FULL FRONT      | LOCATION      |
| SIZE           | APPROX 11" WIDE | SIZE          |
|                |                 |               |
|                |                 |               |
| INK COLORS 1.  | ORANGE          | INK COLORS 1. |
| 2.             | YELLOW          | 2.            |
| 3.             | RED             | 3.            |
| 4.             |                 | 4.            |
| 4.<br>5.<br>6. |                 | 5.            |
| 6.             |                 | 6.            |