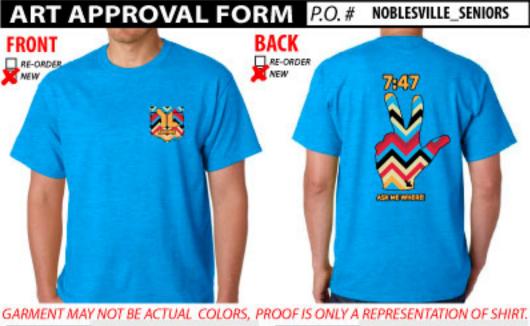

I HAVE CHECKED ALL SPELLING, PLACEMENT AND COLORS.

APPROVED BY:

DATE: GREEN, AND E-MAIL BACK APPROVALS. THINK

| SHIRT COLOR    | TURQOUISE       | SHIRT COLOR   |
|----------------|-----------------|---------------|
| LOCATION       | FULL FRONT      | LOCATION      |
| SIZE           | APPROX 11" WIDE | SIZE          |
|                |                 |               |
|                |                 |               |
| INK COLORS 1.  | ORANGE          | INK COLORS 1. |
| 2.             | YELLOW          | 2.            |
| 3.             | RED             | 3.            |
| 4.             |                 | 4.            |
| 4.<br>5.<br>6. |                 | 5.            |
| 6.             |                 | 6.            |