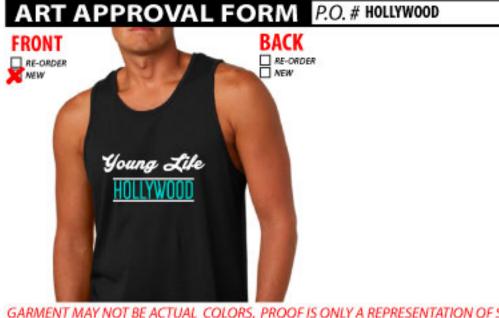

| D ACTUAL PRINT.<br>E WILL MATCH CLOSE AS                                                                       |
| I HAVE CHECKED ALL SPELLI                                                                                        | NG, PLACEMENT AND COL                                      | ORS.                                                                                                           |
| APPROVED BY:                                                                                                     | DATE:                                                      |                                                                                                                |



SPECIAL INSTRUCTIONS, PRINTER NOTES.

APPROVED BY: \_





SPECIAL INSTRUCTIONS, PRINTER NOTES.



| SHIRT COLOR | NEON BLUE       | SHIRT COLOR |  |
|-------------|-----------------|-------------|--|
| LOCATION    | FULL FRONT      | LOCATION    |  |
| SIZE        | APPROX 11" WIDE | SIZE        |  |

| NK COLORS 1. | AQUA  | INK COLORS 1. |  |
|--------------|-------|---------------|--|
| 2.           | WHITE | 2.            |  |
| 3.           |       | 3.            |  |
| 4.           |       | 4.            |  |
| . 5.         |       | 5.            |  |
| 6.           |       | 6.            |  |

THIS PROOF IS FOR YOUR APPROVAL. PLEASE READ AND CHECK ALL SPELLING, COLORS, SIZING, AND IMPRINT LOCATIONS.

WE WILL NOT BE HELD RESPONSIBLE FOR ANY

ERRORS ON PRINTED PRODUCT AFTER FINAL APPROVAL

INK COLORS- CAN VARY FROM ON SCREEN VIEWING AND ACTUAL PRINT. UP TO 15%. IF PANTONE CO