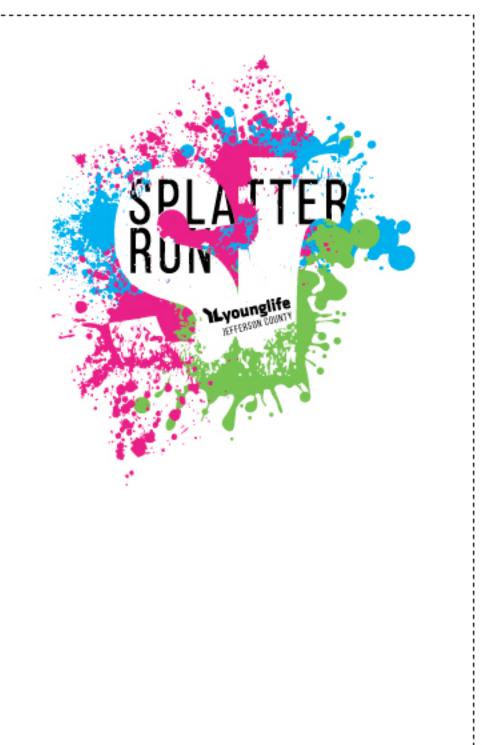

| INK COLORS 1. | BLACK       | INK COLORS 1. |  |
|---------------|-------------|---------------|--|
| 2.            | LIGHT BLUE  | 2.            |  |
| 3.            | LIGHT GREEN | 3.            |  |
| 4.            | PINK        | 4.            |  |
| 5.            |             | 5.            |  |
| 6.            |             | 6.            |  |

THIS PROOF IS FOR YOUR APPROVAL. PLEASE READ AND CHECK ALL SPELLING, COLORS, SIZING, AND IMPRINT LOCATIONS.

WE WILL NOT BE HELD RESPONSIBLE FOR ANY

ERRORS ON PRINTED PRODUCT AFTER FINAL APPROVAL

INK COLORS- CAN VARY FROM ON SCREEN VIEWING AND ACTUAL PRINT. UP TO 15%. IF PANTONE COLORS ARE NOT PROVIDED, WE WILL MATCH CLOSE AS POSSIBLE TO ORIGINAL ART.