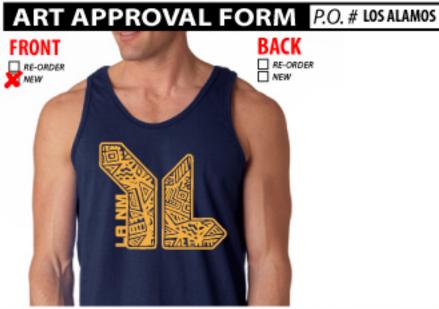

# SPECIAL INSTRUCTIONS, PRINTER NOTES.

APPROVED BY: \_\_\_\_\_ DATE: THINK GREEN. AND E-MAIL BACK APPROVALS.

| ART APPROVAL FORM P.O. # KINKAID YL                                                                                                                                                                                                                                                                                                                                      |                                                 |
|--------------------------------------------------------------------------------------------------------------------------------------------------------------------------------------------------------------------------------------------------------------------------------------------------------------------------------------------------------------------------|-------------------------------------------------|
| GARMENT MAY NOT BE ACTUAL COLORS, PROOF IS ONLY A REPRESENTATION OF SHIRT.   SHIRT COLOR CHARCOAL   LOCATION FULL FRONT   SIZE APPROX 16" TALL                                                                                                                                                                                                                           |                                                 |
| INK COLORS 1. WHITE (OPAQUE)<br>2. RED (SINGLE PASS)<br>3. ROYAL BLUE (SINGLE PASS)<br>4. PURPLE (SINGLE PASS)<br>5. 5. 5. 5. 6. 5. 6. 5. 6. 7. 7. 7. 7. 7. 7. 7. 7. 7. 7. 7. 7. 7.                                                                                                                                                                                      |                                                 |
| WE WILL NOT BE HELD RESPONSIBLE FOR ANY<br>ERRORS ON PRINTED PRODUCT AFTER FINAL APPROVAL<br>INK COLORS- CAN VARY FROM ON SCREEN VIEWING AND ACTUAL PRINT.<br>UP TO 15%. IF PANTONE COLORS ARE NOT PROVIDED, WE WILL MATCH CLOSE AS<br>POSSIBLE TO ORIGINAL ART.<br>NOT HELD RESPONSIBLE FOR WRONG COLOR MATCHING.<br>I HAVE CHECKED ALL SPELLING, PLACEMENT AND COLORS. | SINGLE PASS INKS. COLORS MAY NOT BE 100% OPAQUE |
| APPROVED BY: DATE: DATE: THINK GREEN. AND E-MAIL BACK APPROVALS.                                                                                                                                                                                                                                                                                                         | SPECIAL INSTRUCTIONS. PRINTER NOTES.            |