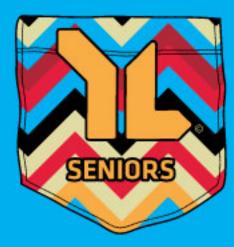

I HAVE CHECKED ALL SPELLING, PLACEMENT AND COLORS.

APPROVED BY:

DATE: GREEN, AND E-MAIL BACK APPROVALS. THINK

| SHIRT COLOR    | TURQOUISE       | SHIRT COLOR   |
|----------------|-----------------|---------------|
| LOCATION       | FULL FRONT      | LOCATION      |
| SIZE           | APPROX 11" WIDE | SIZE          |
|                |                 |               |
|                |                 |               |
| INK COLORS 1.  | ORANGE          | INK COLORS 1. |
| 2.             | YELLOW          | 2.            |
| 3.             | RED             | 3.            |
| 4.             |                 | 4.            |
| 4.<br>5.<br>6. |                 | 5.            |
| 6.             |                 | 6.            |