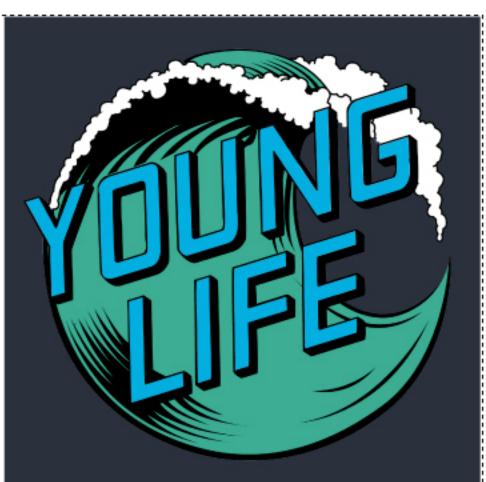

I HAVE CHECKED ALL SPELLING, PLACEMENT AND COLORS.

APPROVED BY:

DATE: GREEN, AND E-MAIL BACK APPROVALS. THINK

| SHIRT COLOR    | TURQOUISE       | SHIRT COLOR   |
|----------------|-----------------|---------------|
| LOCATION       | FULL FRONT      | LOCATION      |
| SIZE           | APPROX 11" WIDE | SIZE          |
|                |                 |               |
|                |                 |               |
| INK COLORS 1.  | ORANGE          | INK COLORS 1. |
| 2.             | YELLOW          | 2.            |
| 3.             | RED             | 3.            |
| 4.             |                 | 4.            |
| 4.<br>5.<br>6. |                 | 5.            |
| 6.             |                 | 6.            |