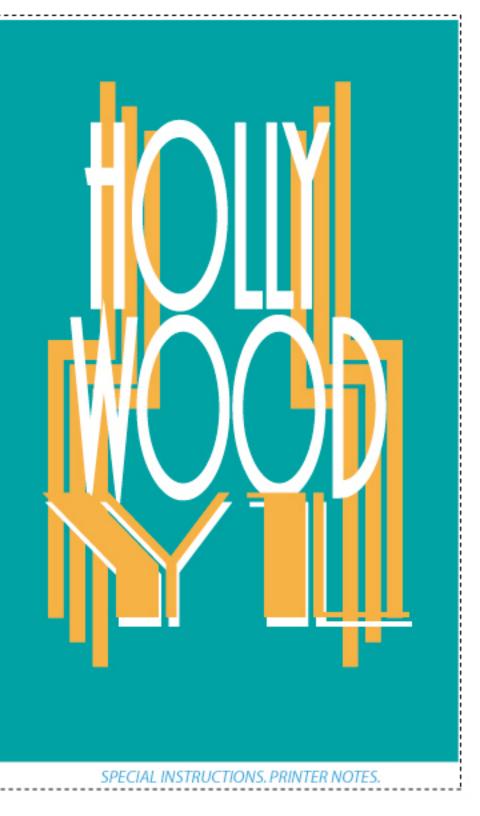

I HAVE CHECKED ALL SPELLING, PLACEMENT AND COLORS.

APPROVED BY:

DATE: GREEN, AND E-MAIL BACK APPROVALS. THINK

| SHIRT COLOR    | TURQOUISE       | SHIRT COLOR   |
|----------------|-----------------|---------------|
| LOCATION       | FULL FRONT      | LOCATION      |
| SIZE           | APPROX 11" WIDE | SIZE          |
|                |                 |               |
|                |                 |               |
| INK COLORS 1.  | ORANGE          | INK COLORS 1. |
| 2.             | YELLOW          | 2.            |
| 3.             | RED             | 3.            |
| 4.             |                 | 4.            |
| 4.<br>5.<br>6. |                 | 5.            |
| 6.             |                 | 6.            |

THIS PROOF IS FOR YOUR APPROVAL. PLEASE READ AND CHECK ALL SPELLING, COLORS, SIZING, AND IMPRINT LOCATIONS.

WE WILL NOT BE HELD RESPONSIBLE FOR ANY ERRORS ON PRINTED PRODUCT AFTER FINAL APPROVAL

INK COLORS- CAN VARY FROM ON SCREEN VIEWING AND ACTUAL PRINT. UP TO 15%. IF PANTONE COLORS ARE NOT PROVIDED, WE WILL MATCH CLOSE AS POSSIBLE TO ORIGINAL ART.