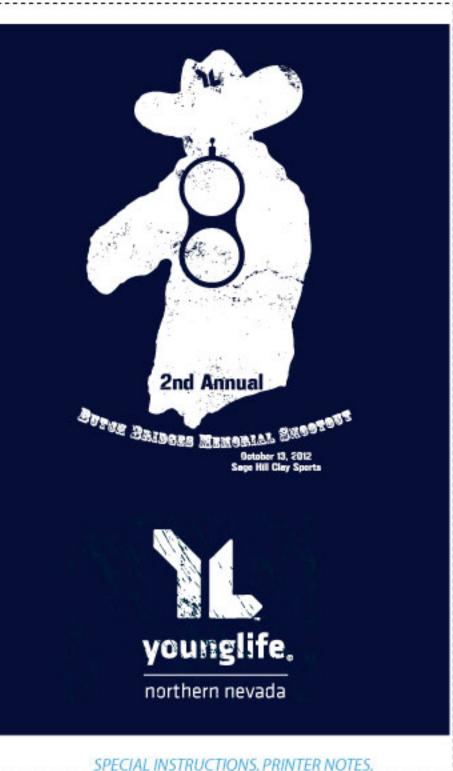

SPECIAL INSTRUCTIONS, PRINTER NOTES.

APPROVED BY: \_

SPECIAL INSTRUCTIONS, PRINTER NOTES.

| SHIRT COLOR | NEON BLUE       | SHIRT COLOR |  |
|-------------|-----------------|-------------|--|
| LOCATION    | FULL FRONT      | LOCATION    |  |
| SIZE        | APPROX 11" WIDE | SIZE        |  |

| NK COLORS 1. | AQUA  | INK COLORS 1. |  |
|--------------|-------|---------------|--|
| 2.           | WHITE | 2.            |  |
| 3.           |       | 3.            |  |
| 4.           |       | 4.            |  |
| . 5.         |       | 5.            |  |
| 6.           |       | 6.            |  |