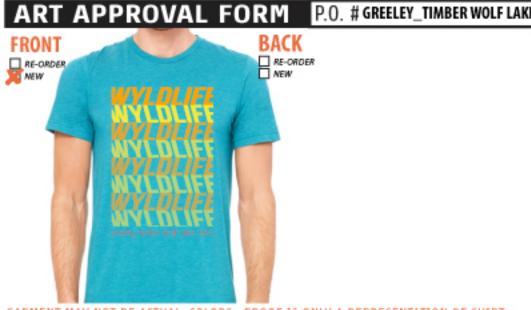

I HAVE CHECKED ALL SPELLING, PLACEMENT AND COLORS.

APPROVED BY:

DATE: GREEN, AND E-MAIL BACK APPROVALS. THINK





| SHIRT COLOR    | TURQOUISE       | SHIRT COLOR   |
|----------------|-----------------|---------------|
| LOCATION       | FULL FRONT      | LOCATION      |
| SIZE           | APPROX 11" WIDE | SIZE          |
|                |                 |               |
|                |                 |               |
| INK COLORS 1.  | ORANGE          | INK COLORS 1. |
| 2.             | YELLOW          | 2.            |
| 3.             | RED             | 3.            |
| 4.             |                 | 4.            |
| 4.<br>5.<br>6. |                 | 5.            |
| 6.             |                 | 6.            |

THIS PROOF IS FOR YOUR APPROVAL. PLEASE READ AND CHECK ALL SPELLING, COLORS, SIZING, AND IMPRINT LOCATIONS.

WE WILL NOT BE HELD RESPONSIBLE FOR ANY ERRORS ON PR