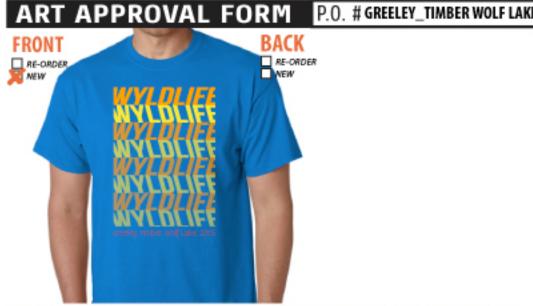

I HAVE CHECKED ALL SPELLING, PLACEMENT AND COLORS.

APPROVED BY:

DATE: GREEN, AND E-MAIL BACK APPROVALS. THINK

| SHIRT COLOR    | TURQOUISE       | SHIRT COLOR   |
|----------------|-----------------|---------------|
| LOCATION       | FULL FRONT      | LOCATION      |
| SIZE           | APPROX 11" WIDE | SIZE          |
|                |                 |               |
|                |                 |               |
| INK COLORS 1.  | ORANGE          | INK COLORS 1. |
| 2.             | YELLOW          | 2.            |
| 3.             | RED             | 3.            |
| 4.             |                 | 4.            |
| 4.<br>5.<br>6. |                 | 5.            |
| 6.             |                 | 6.            |

THIS PROOF IS FOR YOUR APPROVAL. PLEASE READ AND CHECK ALL SPELLING, COLORS, SIZING, AND IMPRINT LOCATIONS.

WE WILL NOT BE HELD RESPONSIBLE FOR ANY ERRORS ON PRINTED PRODUCT AFTER FINAL APPROVAL

INK COLORS- CAN VARY FROM ON SCREEN VIEWING AND ACTUAL PRINT. UP TO 15%. IF PANTONE COLORS ARE NOT PROVIDED, WE WILL MATCH CLOSE AS POSSIBLE TO ORIGINAL ART.