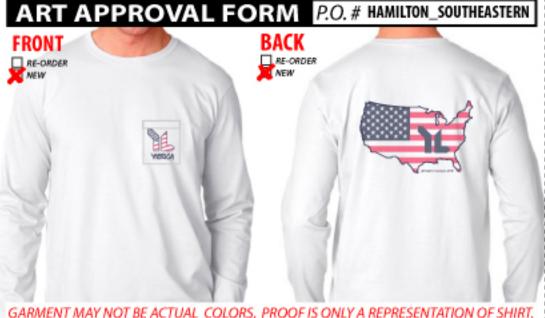

NOT HELD RESPONSIBLE FOR WRONG COLOR MATCHING.

I HAVE CHECKED ALL SPELLING, PLACEMENT AND COLORS.

APPROVED BY:

DATE: GREEN. AND E-MAIL BACK APPROVALS. THINK

| SHIRT COLOR | NAVY                 | SHIRT COLOR | NAVY             |
|-------------|----------------------|-------------|------------------|
| LOCATION    | LEFT CHEST ON POCKET | LOCATION    | FULL BACK        |
| SIZE        | APPROX 11" WIDE      | SIZE        | APPROX. 12" WIDE |
|             |                      |             |                  |

| INK COLORS 1. | NAVY (FEATHER) | INK COLORS 1. | NAVY (FEATHER) |
|---------------|----------------|---------------|----------------|
| 2.            | RED (FEATHER)  | 2.            | RED (FEATHER)  |
| 3.            |                | 3.            |                |
| 4.            |                | 4,            |                |
| 5.            |                | 5.            |                |
| 6             |                | 6             |                |

THIS PROOF IS FOR YOUR APPROVAL. PLEASE READ AND CHECK ALL SPELLING, COLORS, SIZING, AND IMPRINT LOCATIONS.

WE WILL NOT BE HELD RESPONSIBLE FOR ANY

ERRORS ON PRINTED PRODUCT AFTER FINAL APPROVAL

INK COLORS- CAN VARY FROM ON SCREEN VIEWING AND ACTUAL PRINT. UP TO 15%. IF PANTONE COLORS ARE NOT PROVIDED, WE WILL MATCH CLOSE AS POSSIBLE TO ORIGINAL ART.