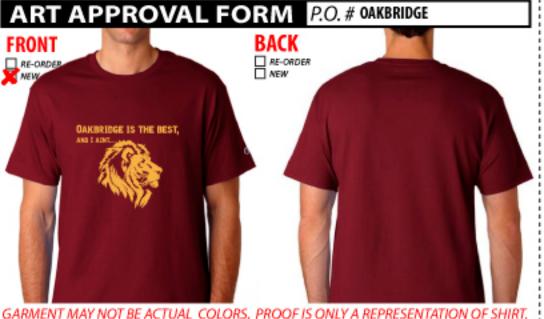

PPRO    | VAL PLEASE READ AND                                     |
| CHECK ALL SPELLING, COLORS, SIZ |                                                         |
| WE WILL NOT BE HELD RESPONSI    |                                                         |
| ERRORS ON PRINTED PRODUCT A     |                                                         |
|                                 |                                                         |

INK COLORS- CAN VARY FROM ON SCREEN VIEWING AND ACTUAL PRINT. UP TO 15%. IF PANTONE COLORS ARE NOT PROVIDED, WE WILL MATCH CLOSE AS POSSIBLE TO ORIGINAL ART.

NOT HELD RESPONSIBLE FOR WRONG COLOR MATCHING.

I HAVE CHECKED ALL SPELLING, PLACEMENT AND COLORS.

APPROVED BY: \_

 DATE: THINK GREEN. AND E-MAIL BACK APPROVALS.



YOUNGLIFE NORTH TAMPA

2013



| SHIRT COLOR | MAROON          | SHIRT COLOR |  |
|-------------|-----------------|-------------|--|
| LOCATION    | FULL FRONT      | LOCATION    |  |
| SIZE        | APPROX 11" WIDE | SIZE        |  |

| NK COLORS 1. | GOLD | INK COLORS 1. |
|--------------|------|---------------|
| 2.           |      | 2.            |
| 3.           |      | 3.            |
| 4.           |      | 4.            |
| 5.           |      | 5.            |
| 6.           |      | 6.            |



THIS PROOF IS FOR YOUR APPROVAL. PLEASE READ AND CHECK ALL SPELLING, COLORS, SIZING, AND IMPRINT LOCATIONS.

WE WILL NOT BE HELD RESPONSIBLE FOR ANY

ERRORS ON PRINTED PRODUCT AFTER FINAL APPROVAL

INK COLORS- CAN VARY FROM ON SCREEN VIEWING AND ACTUAL PRINT. UP TO 15%. IF PANTONE COLORS ARE NOT PROVIDED, WE