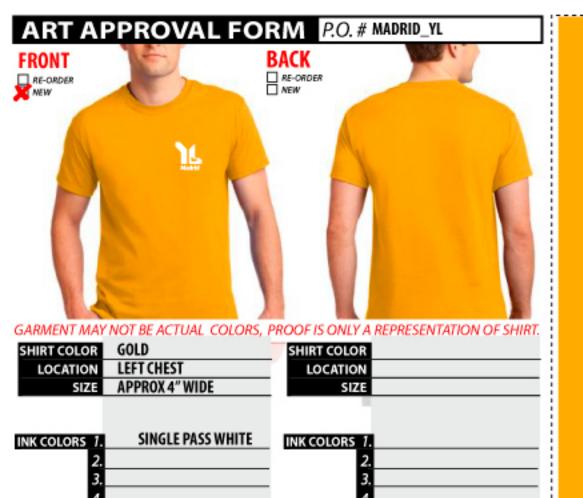

# Madrid

DATE: .

I HAVE CHECKED ALL SPELLING, PLACEMENT AND COLORS.

APPROVED BY:

THINK GREEN. AND E-MAIL BACK APPROVALS.

| SHIRT COLOR | TURQUOISE      | SHIRT COLOR | TURQUOISE        |
|-------------|----------------|-------------|------------------|
| LOCATION    | LEFT CHEST     | LOCATION    | FULL BACK        |
| SIZE        | APPROX 4" WIDE | SIZE        | APPROX. 16" TALL |

| INK COLORS 1. | CREAM  | INK COLORS 1. | CREAM  |
|---------------|--------|---------------|--------|
| 2.            | RED    | 2.            | RED    |
| 3.            | BLACK  | 3.            | BLACK  |
| 4.            | ORANGE | 4.            | ORANGE |
| 5.            |        | 5.            |        |
| 6.            |        | 6.            |        |