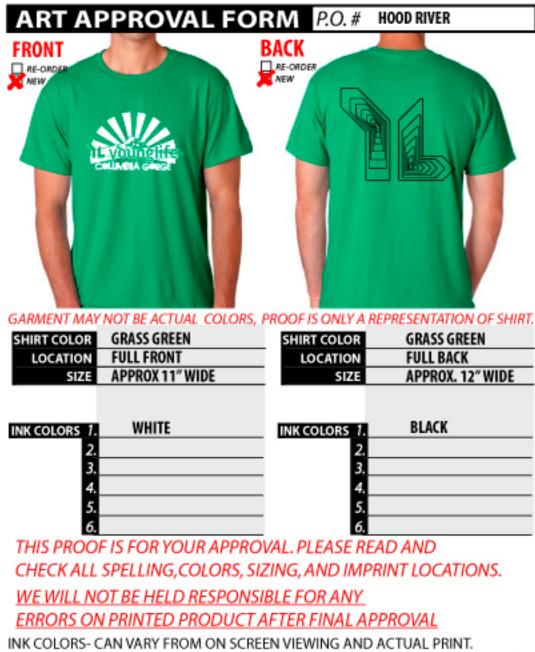

NOT HELD RESPONSIBLE FOR WRONG COLOR MATCHING.

I HAVE CHECKED ALL SPELLING, PLACEMENT AND COLORS.

APPROVED BY:

DATE: GREEN. AND E-MAIL BACK APPROVALS. THINK

| SHIRT COLOR | NAVY                 | SHIRT COLOR | NAVY             |
|-------------|----------------------|-------------|------------------|
| LOCATION    | LEFT CHEST ON POCKET | LOCATION    | FULL BACK        |
| SIZE        | APPROX 11" WIDE      | SIZE        | APPROX. 12" WIDE |
|             |                      |             |                  |

| INK COLORS 1. | NAVY (FEATHER) | INK COLORS 1. | NAVY (FEATHER) |
|---------------|----------------|---------------|----------------|
| 2.            | RED (FEATHER)  | 2.            | RED (FEATHER)  |
| 3.            |                | 3.            |                |
| 4.            |                | 4,            |                |
| 5.            |                | 5.            |                |
| 6             |                | 6             |                |