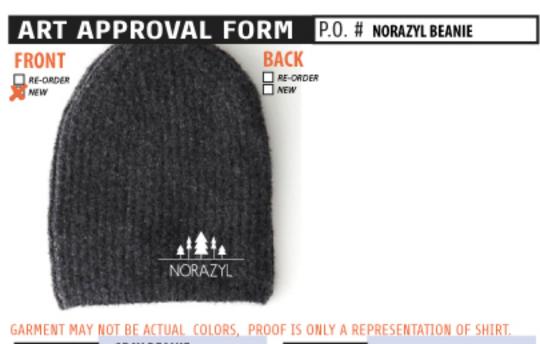

LOCATION LEFT CHEST SIZE APPROX 3" WIDE SIZE APPROX 18" TALL

INK COLORS 1. WHITE SIXE APPROX 18" TALL

INC COLORS

THIS PROOF IS FOR YOUR APPROVAL. PLEASE READ AND CHECK ALL SPELLING, COLORS, SIZING, AND IMPRINT LOCATIONS.