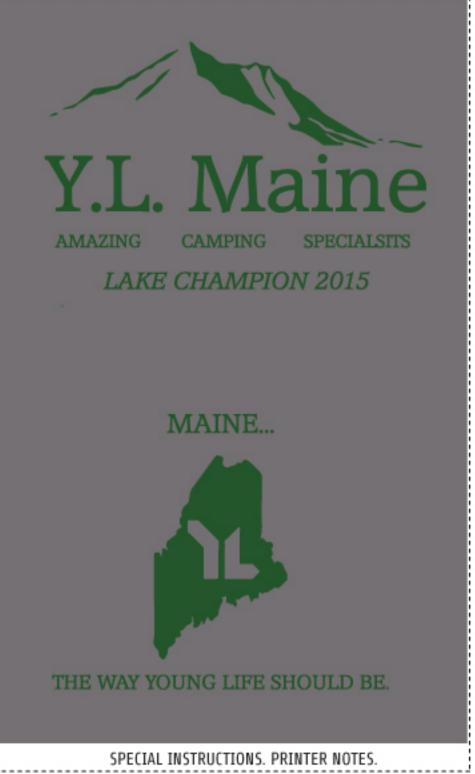

, WE WILL MATCH CLOSE AS POSSIBLE TO ORIGINAL ART.

NOT HELD RESPONSIBLE FOR WRONG COLOR MATCHING.

I HAVE CHECKED ALL SPELLING, PLACEMENT AND COLORS.

APPROVED BY: \_\_\_\_\_\_ DATE: \_\_\_\_\_

TOUNCLIFE SPECIAL INSTRUCTIONS. PRINTER NOTES.

APPROX 10" WIDE

SIZE



THIS PROOF IS FOR YOUR APPROVAL. PLEASE READ AND CHECK ALL SPELLING, COLORS, SIZING, AND IMPRINT LOCATIONS. WE WILL NOT BE HELD RESPONSIBLE FOR ANY

ERRORS ON PRINTED PRODUCT AFTER FINAL APPROVAL

INK COLORS- CAN VARY FROM ON SCREEN VIEWING AND ACTUAL PRINT.
UP TO 15%. IF PANTONE COLORS ARE NOT PROVIDED, WE WILL MATCH CLOSE AS POSSIBLE TO ORIGINAL ART.

NOT HELD RESPONSIBLE FOR WRONG COLOR MATCHING.

I HAVE CHECKED ALL SPELLING, PLACEMENT AND COLORS.

APPROVED BY: \_\_\_\_\_\_ DATE: \_\_\_\_\_





APPROVED BY:







THINK





THIS PROOF IS FOR YOUR APPROVAL. PLEASE READ AND CHECK ALL SPELLING, COLORS, SIZING, AND IMPRINT LOCATIONS.

WE WILL NOT BE HELD RESPONSIBLE FOR ANY ERRORS ON PRINTED PRODUCT AFTER FINAL APPROVAL

INK COLORS- CAN VARY FROM ON SCREEN VIEWING AND ACTUAL PRINT. UP TO 15%. IF PANTONE COLORS ARE NOT PROVIDED, WE WILL MATCH CLOSE AS POSSIBLE TO ORIGINAL ART.

NOT HELD RESPONSIBLE FOR WRONG COLOR MATCHING.

I HAVE CHECKED ALL SPELLING, PLACEMENT AND COLORS.

APPROVED BY: \_\_\_\_\_

THINK GREEN. AND E-MAIL BACK APPROVALS.



## ART APPROVAL FORM P.O. # YOUNG LIFE BROOKLYN BACK FRONT RE-ORDER RE-ORDER NEW GARMENT MAY NOT BE ACTUAL COLORS, PROOF IS ONLY A REPRESENTATION OF SHIRT. HEATHER SHIRT COLOR SHIRT COLOR **FULL FRONT** LOCATION LOCATION APPROX 13" WIDE SIZE SIZE BLACK INK COLORS INK COLO