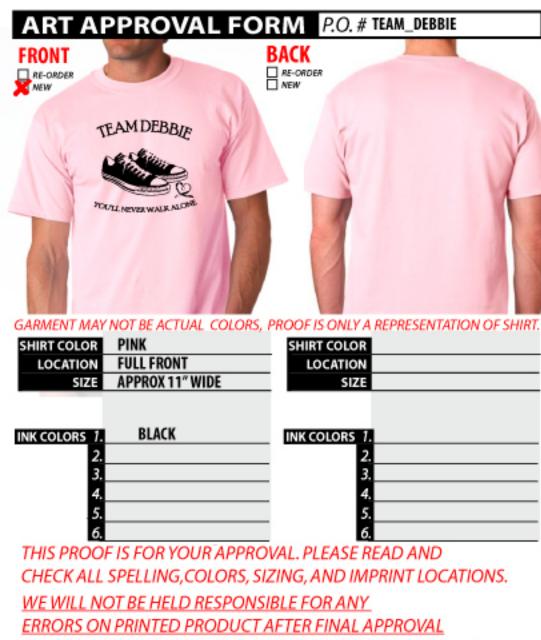

## WORK

THINK

THINK G GREEN. AND E-MAIL BACK APPROVALS.

TEAMDEBBIE

YOU'LL NEVER WALK ALONE

INK COLORS- CAN VARY FROM ON SCREEN VIEWING AND ACTUAL PRINT.
UP TO 15%. IF PANTONE COLORS ARE NOT PROVIDED, WE WILL MATCH CLOSE AS POSSIBLE TO ORIGINAL ART.