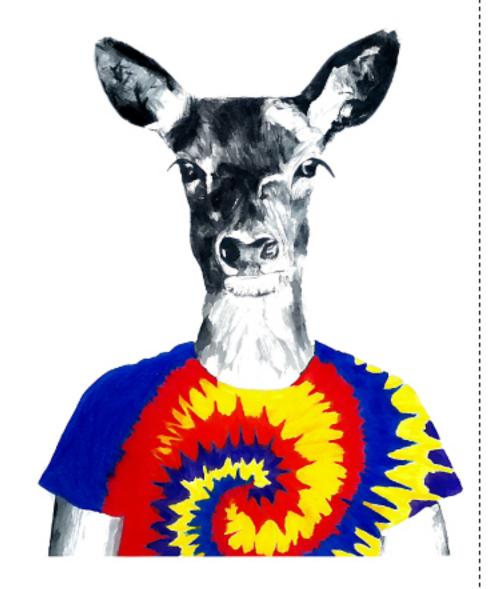

| SHIRT COLOR | ASSORTED        | SHIRT COLOR | WHITE TANK       |
|-------------|-----------------|-------------|------------------|
| LOCATION    | FULL FRONT      | LOCATION    | FULL FRONT       |
| SIZE        | APPROX 11" WIDE | SIZE        | APPROX. 12" WIDE |
|             |                 |             | ·                |