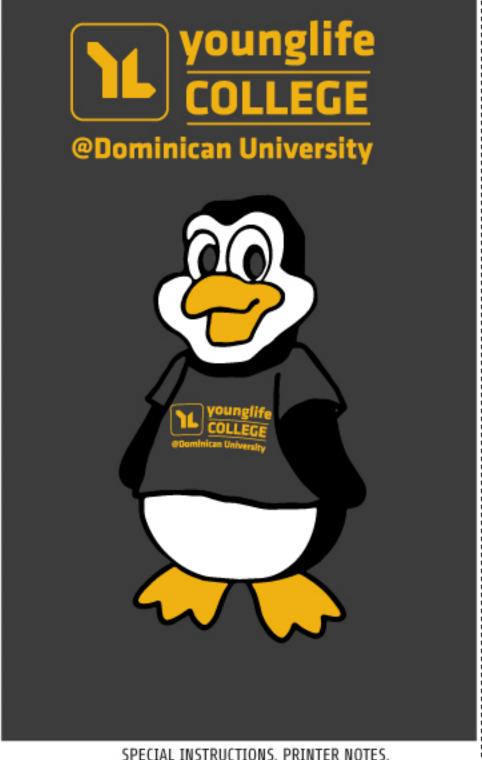

NOT HELD RESPONSIBLE FOR WRONG COLOR MATCHING.

I HAVE CHECKED ALL SPELLING, PLACEMENT AND COLORS.

APPROVED BY: \_\_\_\_\_\_ DATE: \_\_\_\_\_

TOUNCLIFE SPECIAL INSTRUCTIONS. PRINTER NOTES.

APPROX 10" WIDE

SIZE