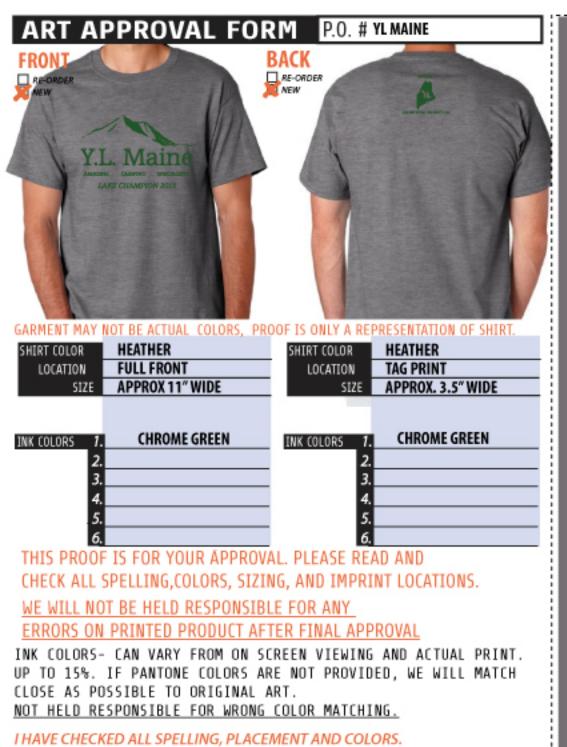

PROVIDED, WE WILL MATCH CLOSE AS POSSIBLE TO ORIGINAL ART.

NOT HELD RESPONSIBLE FOR WRONG COLOR MATCHING.

I HAVE CHECKED ALL SPELLING, PLACEMENT AND COLORS.

APPROVED BY: \_\_\_\_\_\_ DATE: \_\_\_\_\_

TOUNCLIFE SPECIAL INSTRUCTIONS. PRINTER NOTES.

APPROX 10" WIDE

SIZE



THIS PROOF IS FOR YOUR APPROVAL. PLEASE READ AND CHECK ALL SPELLING, COLORS, SIZING, AND IMPRINT LOCATIONS. WE WILL NOT BE HELD RESPONSIBLE FOR ANY

ERRORS ON PRINTED PRODUCT AFTER FINAL APPROVAL

INK COLORS- CAN VARY FROM ON SCREEN VIEWING AND ACTUAL PRINT.
UP TO 15%. IF PANTONE COLORS ARE NOT PROVIDED, WE WILL MATCH CLOSE AS POSSIBLE TO ORIGINAL ART.

NOT HELD RESPONSIBLE FOR WRONG COLOR MATCHING.

I HAVE CHECKED ALL SPELLING, PLACEMENT AND COLORS.

APPROVED BY: \_\_\_\_\_\_ DATE: \_\_\_\_\_





APPROVED BY:







THINK





THIS PROOF IS FOR YOUR APPROVAL. PLEASE READ AND CHECK ALL SPELLING, COLORS, SIZING, AND IMPRINT LOCATIONS.

WE WILL NOT BE HELD RESPONSIBLE FOR ANY ERRORS ON PRINTED PRODUCT AFTER FINAL APPROVAL

INK COLORS- CAN VARY FROM ON SCREEN VIEWING AND ACTUAL PRINT. UP TO 15%. IF PANTONE COLORS ARE NOT PROVIDED, WE WILL MATCH CLOSE AS POSSIBLE TO ORIGINAL ART.

NOT HELD RESPONSIBLE FOR WRONG COLOR MATCHING.

I HAVE CHECKED ALL SPELLING, PLACEMENT AND COLORS.

APPROVED BY: \_\_\_\_\_

THINK GREEN. AND E-MAIL BACK APPROVALS.



## ART APPROVAL FORM P.O. # YOUNG LIFE BROOKLYN BACK FRONT RE-ORDER RE-ORDER NEW GARMENT MAY NOT BE ACTUAL COLORS, PROOF IS ONLY A REPRESENTATION OF SHIRT. HEATHER SHIRT COLOR SHIRT COLOR **FULL FRONT** LOCATION LOCATION APPROX 13" WIDE SIZE SIZE BLACK INK COLORS