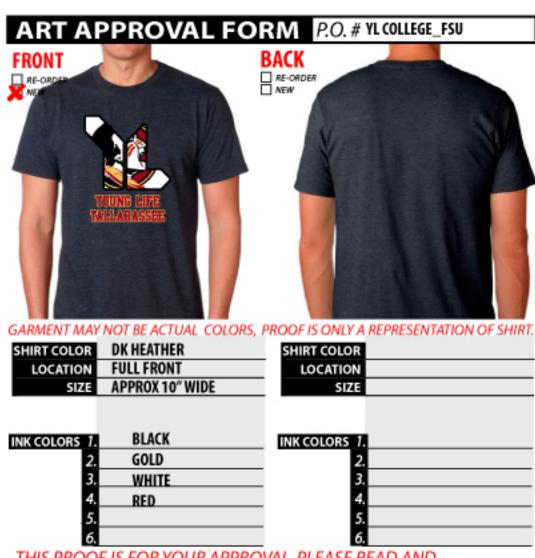

LOCATION LEFT CHEST SIZE APPROX 3" WIDE SIZE APPROX 18" TALL

INK COLORS 1. WHITE SIXE APPROX 18" TALL

INC COLORS

THIS PROOF IS FOR YOUR APPROVAL. PLEASE READ AND CHECK ALL SPELLING, COLORS, SIZING, AND IMPRINT LOCATIONS.

WE WILL NOT BE HELD RESPONSIBLE FOR ANY
ERRORS ON PRINTED PRODUCT AFTER FINAL APPROVAL

INK COLORS- CAN VARY FROM ON SCREEN VIEWING AND ACTUAL PRINT. UP TO 15%. IF PANTONE COLORS ARE NOT PROVIDED, WE WILL MATCH

CLOSE AS POSSIBLE TO ORIGINAL ART.

NOT HELD RESPONSIBLE FOR WRONG COLOR MATCHING.

I HAVE CHECKED ALL SPELLING, PLACEMENT AND COLORS.

APPROVED BY: \_\_\_\_\_\_ DATE:

THINK G GREEN. AND E-MAIL BACK APPROVALS.