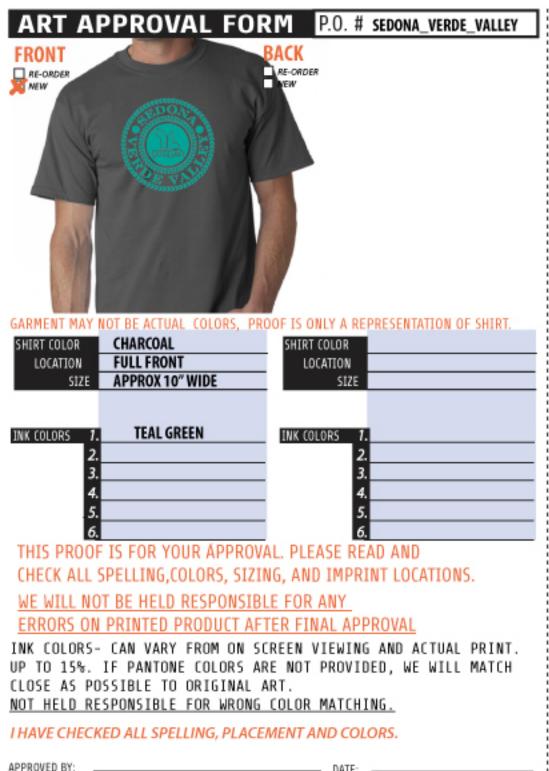

| INK COLORS 1. | TEAL GREEN | INK COLORS 1. |  |
|---------------|------------|---------------|--|
| 2.            |            | 2.            |  |
| 3.            |            | 3.            |  |
| 4.            |            | 4.            |  |
| <i>5</i> .    |            | 5.            |  |
| 6.            |            | 6.            |  |

THIS PROOF IS FOR YOUR APPROVAL. PLEASE READ AND CHECK ALL SPELLING, COLORS, SIZING, AND IMPRINT LOCATIONS.

WE WILL NOT BE HELD RESPONSIBLE FOR ANY

ERRORS ON PRINTED PRODUCT AFTER FINAL APPROVAL

INK COLORS- CAN VARY FROM ON SCREEN VIEWING AND ACTUAL PRINT. UP TO 15%. IF PANTONE COLORS ARE NOT PROVIDED, WE WILL MATCH CLOSE AS POSSIBLE TO ORIGINAL ART.

NOT HELD RESPONSIBLE FOR WRONG COLOR MATCHING.

APPROVED BY: \_ THINK GREEN. AND E-MAIL BACK APPROVALS.

I HAVE CHECKED ALL SPELLING, PLACEMENT AND COLORS.