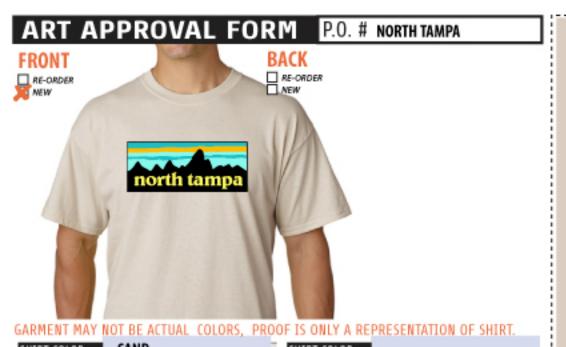

ics

3rd Annual Optical Seminar



APPROVED BY:

THINK





APPROVED BY:

THINK





APPROVED BY:

THINK





THINK





# SHIRT COLOR LOCATION SIZE FRONT APPROX 3" WIDE INK COLORS 1. WHITE THREAD EMBROIDERY 2. 2. 3. 4. 4. 5. 6. 5. 6. THIS PROOF IS FOR YOUR APPROVAL PLEASE READ AND

THIS PROOF IS FOR YOUR APPROVAL. PLEASE READ AND CHECK ALL SPELLING, COLORS, SIZING, AND IMPRINT LOCATIONS.

WE WILL NOT BE HELD RESPONSIBLE FOR ANY

ERRORS ON PRINTED PRODUCT AFTER FINAL APPROVAL

INK COLORS- CAN VARY FROM ON SCREEN VIEWING AND ACTUAL PRINT. UP TO 15%. IF PANTONE COLORS ARE NOT PROVIDED, WE WILL MATCH CLOSE AS POSSIBLE TO ORIGINAL ART.

NOT HELD RESPONSIBLE FOR WRONG COLOR MATCHING.

I HAVE CHECKED ALL SPELLING, PLACEMENT AND COLORS.

THINK G GREEN. AND E-MAIL BACK APPROVALS.

APPROVED BY:





| SHIKI COLOK   | SAND               | SHIKI COLUK   |
|---------------|--------------------|---------------|
| LOCATION      | FULL FRONT         | LOCATION      |
| SIZE          | APPROX 11" WIDE    | SIZE          |
| 4.50          |                    |               |
|               |                    |               |
| INK COLORS 1. | BLACK              | INK COLORS 7. |
| 2.            | LIGHT TURQUOISE    | 2.            |
| 3.            |                    | 3.            |
| 4.            | YELLOW             | 4.            |
| 5.            | ORANGE             | 5.            |
| 6.            | BLACK              | 5.<br>6.      |
| THIC DROOF    | TE EOD VOUD ÄDDDOV |               |

THIS PROUF IS FUR YOUR APPROVAL. PLEASE READ AND CHECK ALL SPELLING, COLORS, SIZIN