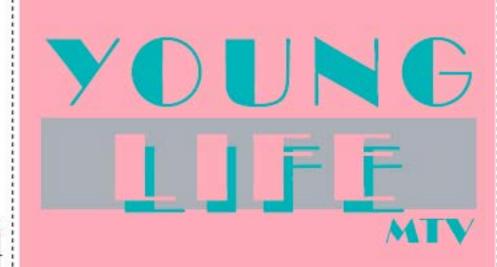

## ART APPROVAL FORM P.O. # YOUNG LIFE MTV BACK FRONT RE-ORDER RE-ORDER NEW NEW. GARMENT MAY NOT BE ACTUAL COLORS, PROOF IS ONLY A REPRESENTATION OF SHIRT. PINK TANKS SHIRT COLOR SHIRT COLOR **FULL FRONT** LOCATION LOCATION APPROX 11" WIDE SIZE SIZE

| INK COLORS 1. | TEAL GREEN | INK COLORS 1. |  |
|---------------|------------|---------------|--|
| 2.            |            | 2.            |  |
| 3.            |            | 3.            |  |
| 4.            |            | 4.            |  |
| <i>5</i> .    |            | 5.            |  |
| 6.            |            | 6.            |  |