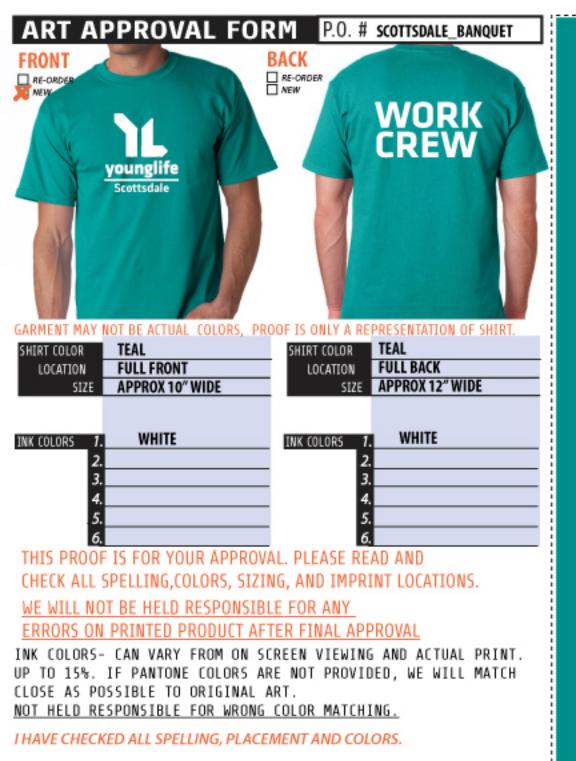

# SHIRT COLOR LOCATION SIZE FRONT APPROX 3" WIDE INK COLORS 1. WHITE THREAD EMBROIDERY 2. 2. 3. 4. 4. 5. 6. 5. 6. THIS PROOF IS FOR YOUR APPROVAL PLEASE READ AND

THIS PROOF IS FOR YOUR APPROVAL. PLEASE READ AND CHECK ALL SPELLING, COLORS, SIZING, AND IMPRINT LOCATIONS.

WE WILL NOT BE HELD RESPONSIBLE FOR ANY

ERRORS ON PRINTED PRODUCT AFTER FINAL APPROVAL

INK COLORS- CAN VARY FROM ON SCREEN VIEWING AND ACTUAL PRINT. UP TO 15%. IF PANTONE COLORS ARE NOT PROVIDED, WE WILL MATCH CLOSE AS POSSIBLE TO ORIGINAL ART.

NOT HELD RESPONSIBLE FOR WRONG COLOR MATCHING.

I HAVE CHECKED ALL SPELLING, PLACEMENT AND COLORS.

THINK G GREEN. AND E-MAIL BACK APPROVALS.

APPROVED BY:

| SHIKI COLOK   | SAND               | SHIKI COLUK   |
|---------------|--------------------|---------------|
| LOCATION      | FULL FRONT         | LOCATION      |
| SIZE          | APPROX 11" WIDE    | SIZE          |
| 4.50          |                    |               |
|               |                    |               |
| INK COLORS 1. | BLACK              | INK COLORS 7. |
| 2.            | LIGHT TURQUOISE    | 2.            |
| 3.            |                    | 3.            |
| 4.            | YELLOW             | 4.            |
| 5.            | ORANGE             | 5.            |
| 6.            | BLACK              | 5.<br>6.      |
| THIC DROOF    | TE EOD VOUD ÄDDDOV |               |