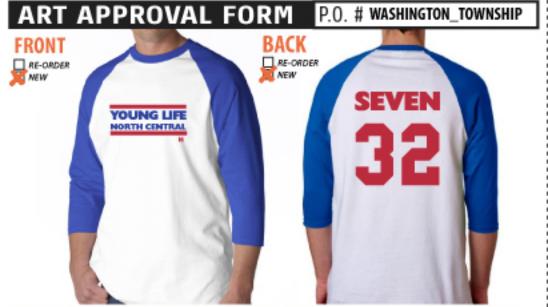

| SHIRT COLOR   | WHITE/ ROYAL BASEBALL | SHIRT COLOR   | WHITE/ ROYAL BASEBALL |
|---------------|-----------------------|---------------|-----------------------|
| LOCATION      | FULL FRONT            | LOCATION      | FULL BACK             |
| SIZE          | APPROX 11" WIDE       | SIZE          | APPROX. 12" WIDE      |
|               |                       |               |                       |
|               |                       |               |                       |
| INK COLORS 1. | ROYAL                 | INK COLORS 1. | RED                   |
| 2.            | RED                   | 2.            |                       |
| 3.            |                       | 3.            |                       |
| 4.            |                       | 4.            |                       |
| 5.            |                       | 5.            |                       |
| 6.            |                       | 6.            |                       |