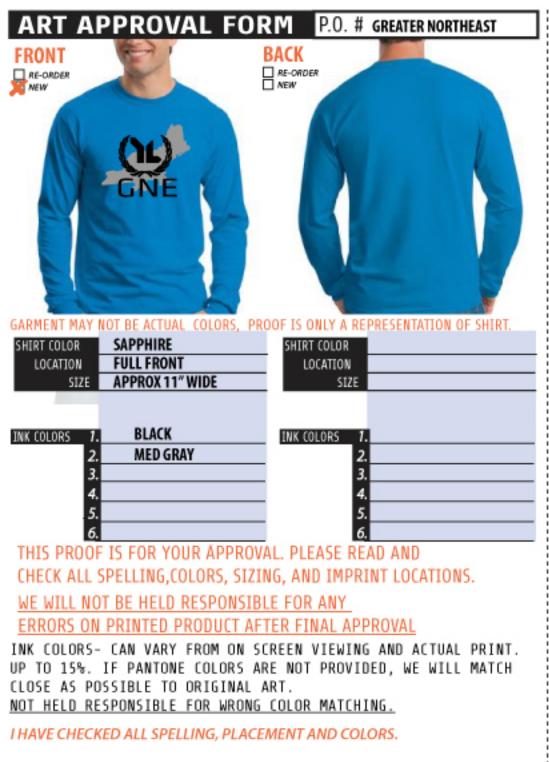

| INK COLORS 1. | TEAL GREEN | INK COLORS 1. |  |
|---------------|------------|---------------|--|
| 2.            |            | 2.            |  |
| 3.            |            | 3.            |  |
| 4.            |            | 4.            |  |
| <i>5</i> .    |            | 5.            |  |
| 6.            |            | 6.            |  |