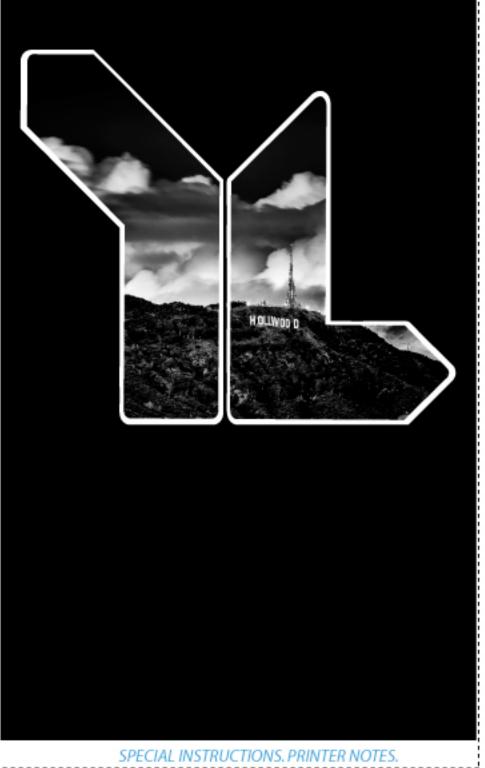

LOCATION LEFT CHEST SIZE APPROX 3" WIDE SIZE APPROX 18" TALL

INK COLORS 1. WHITE SIXE APPROX 18" TALL

INC COLORS

THIS PROOF IS FOR YOUR APPROVAL. PLEASE READ AND CHECK ALL SPELLING, COLORS, SIZING, AND IMPRINT LOCATIONS.