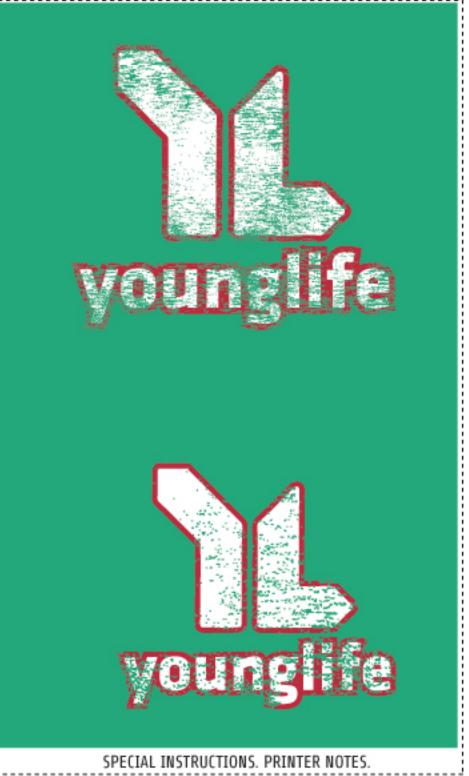

LOCATION LEFT CHEST SIZE APPROX 3" WIDE SIZE APPROX 18" TALL

INK COLORS 1. WHITE SIXE APPROX 18" TALL

INC COLORS

THIS PROOF IS FOR YOUR APPROVAL. PLEASE READ AND CHECK ALL SPELLING, COLORS, SIZING, AND IMPRINT LOCATIONS.

WE WILL NOT BE HELD RESPONSIBLE FOR ANY
ERRORS ON PRINTED PRODUCT AFTER FINAL APPROVAL

INK COLORS- CAN VARY FROM ON SCREEN VIEWING AND ACTUAL PRINT. UP TO 15%. IF PANTONE COLORS ARE NOT PROVIDED, WE WILL MATCH

CLOSE AS POSSIBLE TO ORIGINAL ART.

NOT HELD RESPONSIBLE FOR WRONG COLOR MATCHING.

I HAVE CHECKED ALL SPELLING, PLACEMENT AND COLORS.

APPROVED BY: \_\_\_\_\_\_ DATE:

THINK G GREEN. AND E-MAIL BACK APPROVALS.