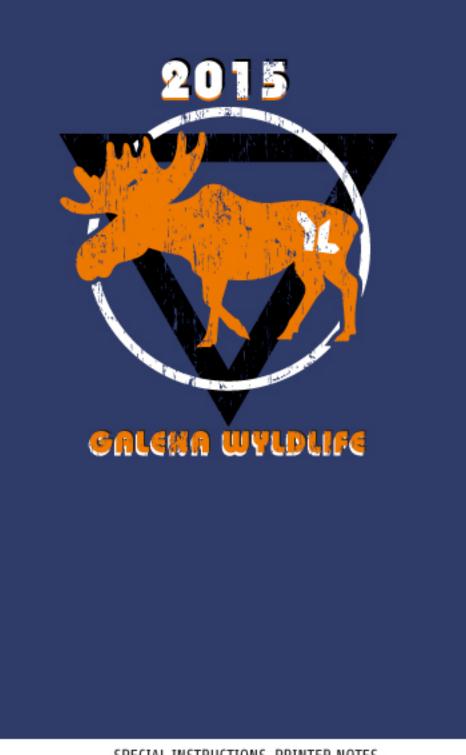

## younglife wyldlife

| INK COLORS 1. | RED FEATHER    | INK COLORS 1. | BLACK |
|---------------|----------------|---------------|-------|
| 2.            | YELLOW FEATHER | 2.            |       |
| 3.            | ORANGE FEATHER | 3.            |       |
| 4.            | WHITE          | 4.            |       |
| 5.            |                | 5.            |       |
| 6             |                | 6             |       |