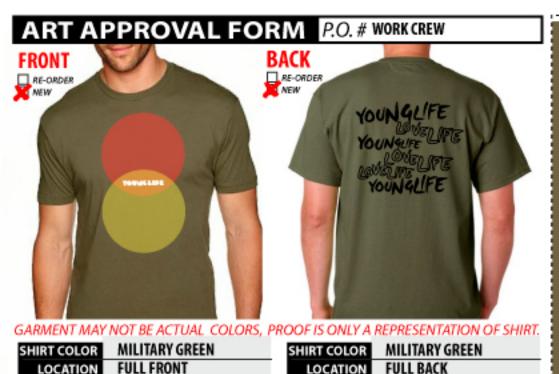

## WORK

THINK

THINK G GREEN. AND E-MAIL BACK APPROVALS.

TEAMDEBBIE

YOU'LL NEVER WALK ALONE

INK COLORS- CAN VARY FROM ON SCREEN VIEWING AND ACTUAL PRINT.
UP TO 15%. IF PANTONE COLORS ARE NOT PROVIDED, WE WILL MATCH CLOSE AS POSSIBLE TO ORIGINAL ART.