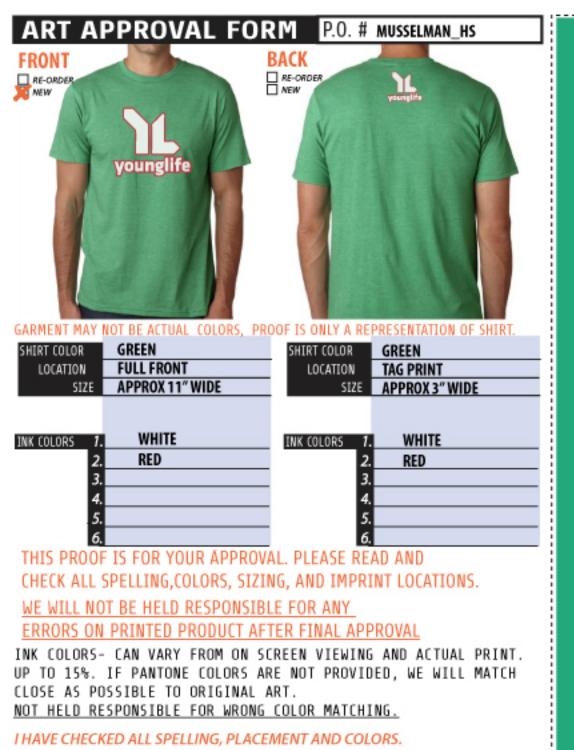

LOCATION LEFT CHEST SIZE APPROX 3" WIDE SIZE APPROX 18" TALL

INK COLORS 1. WHITE SIXE APPROX 18" TALL

INC COLORS

THIS PROOF IS FOR YOUR APPROVAL. PLEASE READ AND CHECK ALL SPELLING, COLORS, SIZING, AND IMPRINT LOCATIONS.

WE WILL NOT BE HELD RESPONSIBLE FOR ANY
ERRORS ON PRINTED PRODUCT AFTER FINAL APPROVAL

INK COLORS- CAN VARY FROM ON SCREEN VIEWING AND ACTUAL PRINT. UP TO 15%. IF PANTONE COLORS ARE NOT PROVIDED, WE WILL MATCH

CLOSE AS POSSIBLE TO ORIGINAL ART.

NOT HELD RESPONSIBLE FOR WRONG COLOR MATCHING.

I HAVE CHECKED ALL SPELLING, PLACEMENT AND COLORS.

APPROVED BY: \_\_\_\_\_\_ DATE:

THINK G GREEN. AND E-MAIL BACK APPROVALS.