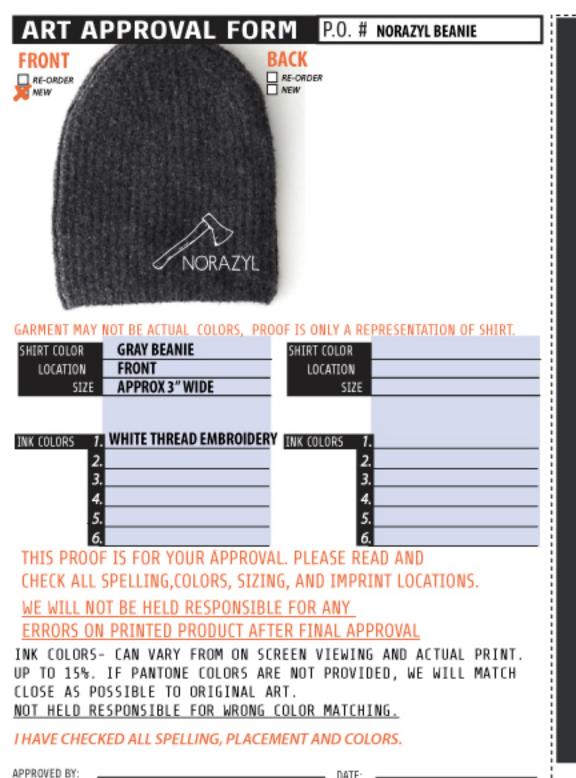

# SHIRT COLOR LOCATION SIZE FRONT APPROX 3" WIDE INK COLORS 1. WHITE THREAD EMBROIDERY 2. 2. 3. 4. 4. 5. 6. 5. 6. THIS PROOF IS FOR YOUR APPROVAL PLEASE READ AND

THIS PROOF IS FOR YOUR APPROVAL. PLEASE READ AND CHECK ALL SPELLING, COLORS, SIZING, AND IMPRINT LOCATIONS.

WE WILL NOT BE HELD RESPONSIBLE FOR ANY

ERRORS ON PRINTED PRODUCT AFTER FINAL APPROVAL

INK COLORS- CAN VARY FROM ON SCREEN VIEWING AND ACTUAL PRINT. UP TO 15%. IF PANTONE COLORS ARE NOT PROVIDED, WE WILL MATCH CLOSE AS POSSIBLE TO ORIGINAL ART.

NOT HELD RESPONSIBLE FOR WRONG COLOR MATCHING.

I HAVE CHECKED ALL SPELLING, PLACEMENT AND COLORS.

THINK G GREEN. AND E-MAIL BACK APPROVALS.

APPROVED BY:

| SHIKI COLOK   | SAND               | SHIKI COLUK   |
|---------------|--------------------|---------------|
| LOCATION      | FULL FRONT         | LOCATION      |
| SIZE          | APPROX 11" WIDE    | SIZE          |
| 4.50          |                    |               |
|               |                    |               |
| INK COLORS 1. | BLACK              | INK COLORS 7. |
| 2.            | LIGHT TURQUOISE    | 2.            |
| 3.            |                    | 3.            |
| 4.            | YELLOW             | 4.            |
| 5.            | ORANGE             | 5.            |
| 6.            | BLACK              | 5.<br>6.      |
| THIC DROOF    | TE EOD VOUD ÄDDDOV |               |