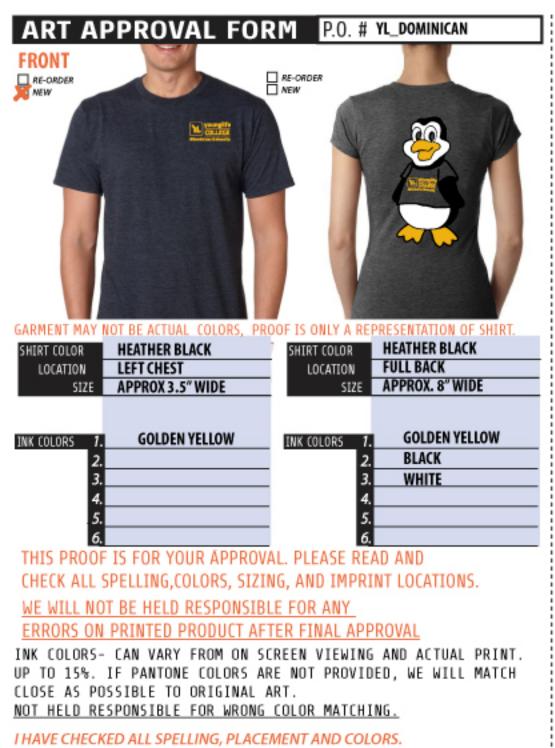

# SHIRT COLOR LOCATION SIZE FRONT APPROX 3" WIDE INK COLORS 1. WHITE THREAD EMBROIDERY 2. 2. 3. 4. 4. 5. 6. 5. 6. THIS PROOF IS FOR YOUR APPROVAL PLEASE READ AND

THIS PROOF IS FOR YOUR APPROVAL. PLEASE READ AND CHECK ALL SPELLING, COLORS, SIZING, AND IMPRINT LOCATIONS.

WE WILL NOT BE HELD RESPONSIBLE FOR ANY

ERRORS ON PRINTED PRODUCT AFTER FINAL APPROVAL

INK COLORS- CAN VARY FROM ON SCREEN VIEWING AND ACTUAL PRINT. UP TO 15%. IF PANTONE COLORS ARE NOT PROVIDED, WE WILL MATCH CLOSE AS POSSIBLE TO ORIGINAL ART.

NOT HELD RESPONSIBLE FOR WRONG COLOR MATCHING.

I HAVE CHECKED ALL SPELLING, PLACEMENT AND COLORS.

THINK G GREEN. AND E-MAIL BACK APPROVALS.

APPROVED BY:

| SHIKI COLOK   | SAND               | SHIKI COLUK   |
|---------------|--------------------|---------------|
| LOCATION      | FULL FRONT         | LOCATION      |
| SIZE          | APPROX 11" WIDE    | SIZE          |
| 4.50          |                    |               |
|               |                    |               |
| INK COLORS 1. | BLACK              | INK COLORS 7. |
| 2.            | LIGHT TURQUOISE    | 2.            |
| 3.            |                    | 3.            |
| 4.            | YELLOW             | 4.            |
| 5.            | ORANGE             | 5.            |
| 6.            | BLACK              | 5.<br>6.      |
| THIC DROOF    | TE EOD VOUD ÄDDDOV |               |