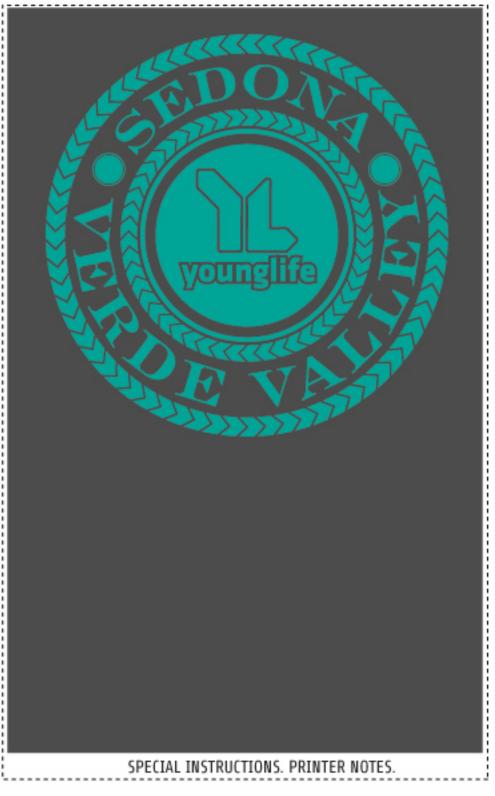

## younglife wyldlife

| INK COLORS 1. | RED FEATHER    | INK COLORS 1. | BLACK |
|---------------|----------------|---------------|-------|
| 2.            | YELLOW FEATHER | 2.            |       |
| 3.            | ORANGE FEATHER | 3.            |       |
| 4.            | WHITE          | 4.            |       |
| 5.            |                | 5.            |       |
| 6             |                | 6             |       |