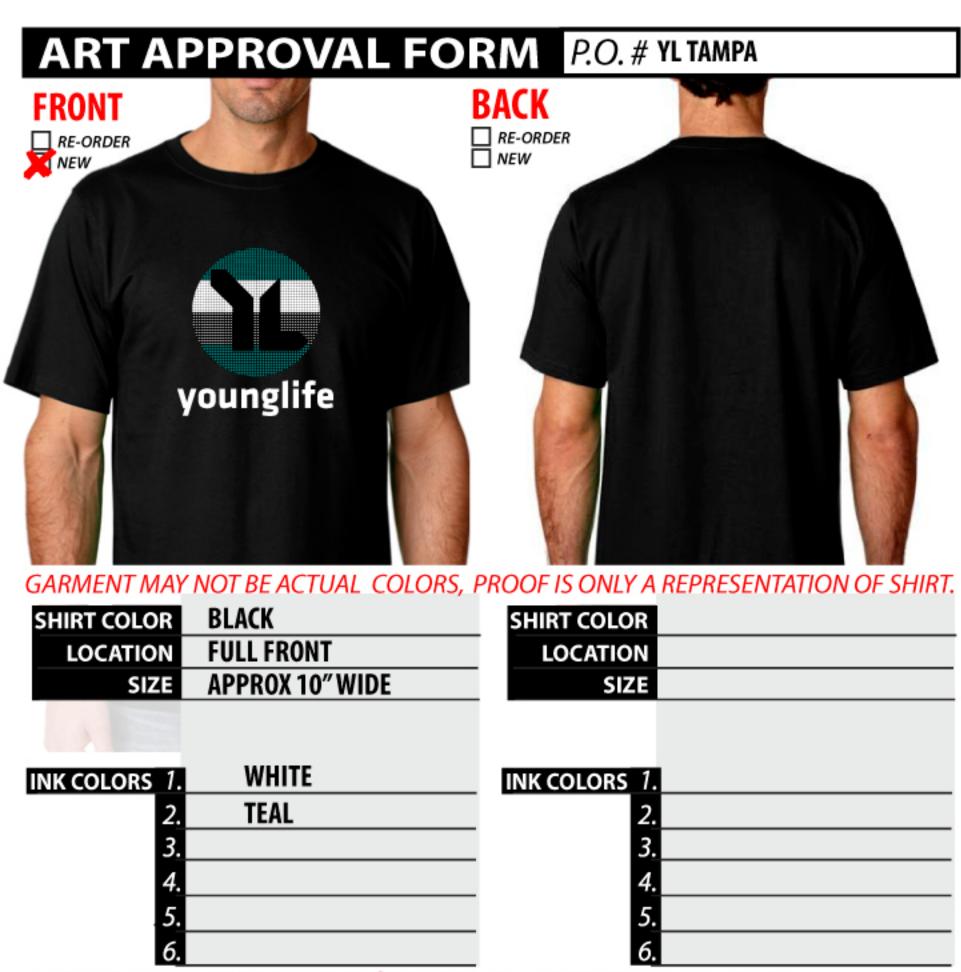

WE WILL MATCH CLOSE AS POSSIBLE TO ORIGINAL ART.

NOT HELD RESPONSIBLE FOR WRONG COLOR MATCHING.

I HAVE CHECKED ALL SPELLING, PLACEMENT AND COLORS.

APPROVED BY: \_\_\_\_\_\_ DATE: \_\_\_\_\_

TOUNCLIFE SPECIAL INSTRUCTIONS. PRINTER NOTES.

APPROX 10" WIDE

SIZE



THIS PROOF IS FOR YOUR APPROVAL. PLEASE READ AND CHECK ALL SPELLING, COLORS, SIZING, AND IMPRINT LOCATIONS. WE WILL NOT BE HELD RESPONSIBLE FOR ANY

ERRORS ON PRINTED PRODUCT AFTER FINAL APPROVAL

INK COLORS- CAN VARY FROM ON SCREEN VIEWING AND ACTUAL PRINT.
UP TO 15%. IF PANTONE COLORS ARE NOT PROVIDED, WE WILL MATCH CLOSE AS POSSIBLE TO ORIGINAL ART.

NOT HELD RESPONSIBLE FOR WRONG COLOR MATCHING.

I HAVE CHECKED ALL SPELLING, PLACEMENT AND COLORS.

APPROVED BY: \_\_\_\_\_\_ DATE: \_\_\_\_\_





APPROVED BY:







THINK





THIS PROOF IS FOR YOUR APPROVAL. PLEASE READ AND CHECK ALL SPELLING, COLORS, SIZING, AND IMPRINT LOCATIONS.

WE WILL NOT BE HELD RESPONSIBLE FOR ANY ERRORS ON PRINTED PRODUCT AFTER FINAL APPROVAL

INK COLORS- CAN VARY FROM ON SCREEN VIEWING AND ACTUAL PRINT. UP TO 15%. IF PANTONE COLORS ARE NOT PROVIDED, WE WILL MATCH CLOSE AS POSSIBLE TO ORIGINAL ART.

NOT HELD RESPONSIBLE FOR WRONG COLOR MATCHING.

I HAVE CHECKED ALL SPELLING, PLACEMENT AND COLORS.

APPROVED BY: \_\_\_\_\_

THINK GREEN. AND E-MAIL BACK APPROVALS.



## ART APPROVAL FORM P.O. # YOUNG LIFE BROOKLYN BACK FRONT RE-ORDER RE-ORDER NEW GARMENT MAY NOT BE ACTUAL COLORS, PROOF IS ONLY A REPRESENTATION OF SHIRT. HEATHER SHIRT COLOR SHIRT COLOR **FULL FRONT** LOCATION LOCATION APPROX 13" WIDE SIZE SIZE BLACK INK COLORS INK COLORS