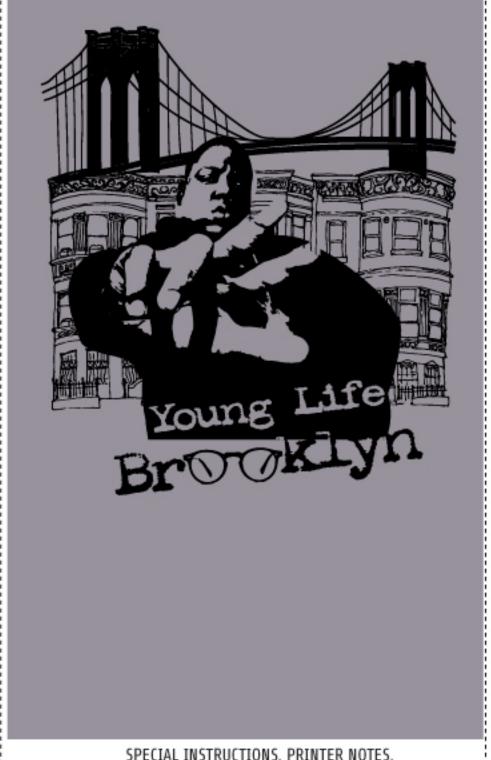

## ART APPROVAL FORM P.O. # YOUNG LIFE BROOKLYN BACK FRONT RE-ORDER RE-ORDER NEW GARMENT MAY NOT BE ACTUAL COLORS, PROOF IS ONLY A REPRESENTATION OF SHIRT. HEATHER SHIRT COLOR SHIRT COLOR **FULL FRONT** LOCATION LOCATION APPROX 13" WIDE SIZE SIZE BLACK INK COLORS INK COLORS THIS PROOF IS FOR YOUR APPROVAL, PLEASE READ AND CHECK ALL SPELLING, COLORS, SIZING, AND IMPRINT LOCATIONS. WE WILL NOT BE HELD RESPONSIBLE FOR ANY ERRORS ON PRINTED PRODUCT AFTER FINAL APPROVAL INK COLORS- CAN VARY FROM ON SCREEN VIEWING AND ACTUAL PRINT. UP TO 15%. IF PANTONE COLORS ARE NOT PROVIDED, WE WILL MATCH CLOSE AS POSSIBLE TO ORIGINAL ART.