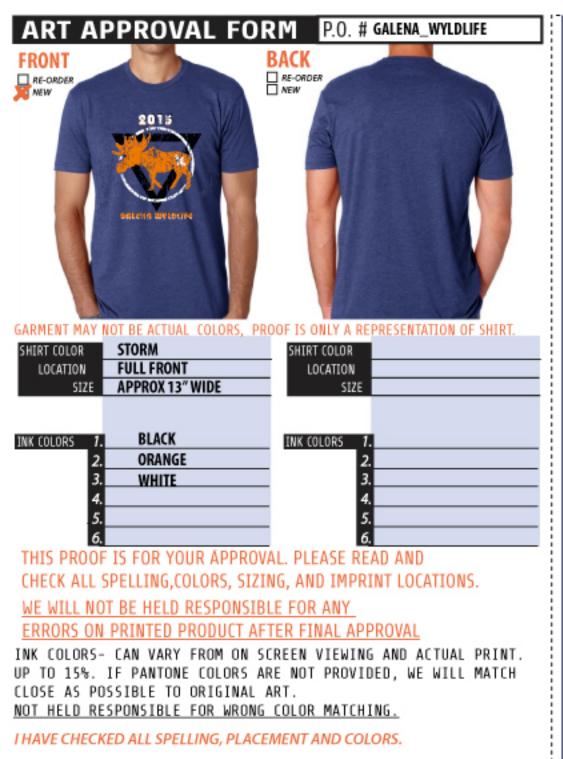

## younglife wyldlife

| INK COLORS 1. | RED FEATHER    | INK COLORS 1. | BLACK |
|---------------|----------------|---------------|-------|
| 2.            | YELLOW FEATHER | 2.            |       |
| 3.            | ORANGE FEATHER | 3.            |       |
| 4.            | WHITE          | 4.            |       |
| 5.            |                | 5.            |       |
| 6             |                | 6             |       |