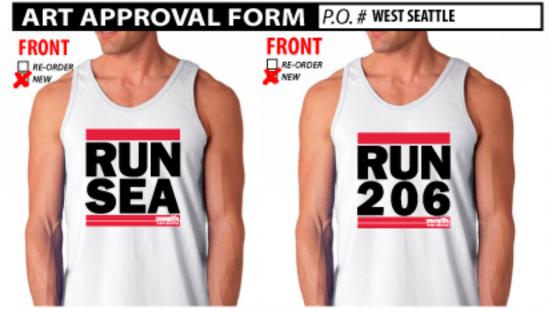

TO ORIGINAL ART.

NOT HELD RESPONSIBLE FOR WRONG COLOR MATCHING.

I HAVE CHECKED ALL SPELLING, PLACEMENT AND COLORS.

GREEN. AND E-MAIL BACK APPROVALS. THINK



16







LOCATION SIZE APPROX 3" WIDE

INK COLORS 1. ROYAL
2. RED
3. 4. 5. 6

THIS PROOF IS FOR YOUR APPROVAL. PLEASE READ AND CHECK ALL SPELLING, COLORS, SIZING, AND IMPRINT LOCATIONS.

WE WILL NOT BE HELD RESPONSIBLE FOR ANY

## ERRORS ON PRINTED PRODUCT AFTER FINAL APPROVAL

INK COLORS- CAN VARY FROM ON SCREEN VIEWING AND ACTUAL PRINT. UP TO 15%. IF PANTONE COLORS ARE NOT PROVIDED, WE WILL MATCH CLOSE AS POSSIBLE TO ORIGINAL ART.

NOT HELD RESPONSIBLE FOR WRONG COLOR MATCHING.

I HAVE CHECKED ALL SPELLING, PLACEMENT AND COLORS.

APPROVED BY: \_\_\_\_\_ DATE: \_\_\_\_ DATE: \_\_\_\_ THINK GREEN. AND E-MAIL BACK APPROVALS.







GARMENT MAY NOT BE ACTUAL COLORS, PROOF IS ONLY A REPRESENTATION OF SHIRT.

| SHIRT COLOR | ASSORTED        | SHIRT COLOR | WHITE TANK       |
|-------------|-----------------|-------------|------------------|
| LOCATION    | FULL FRONT      | LOCATION    | FULL FRONT       |
| SIZE        | APPROX 11" WIDE | SIZE        | APPROX. 12" WIDE |
|             |                 |             | ·                |

| INK COLORS 1. | BLACK | INK COLORS 1. | BLACK |
|---------------|-------|---------------|-------|
| 2.            | RED   | 2.            | RED   |
| 3.            |       | 3.            |       |
| 4.            |       | 4.            |       |
| 5.            |       | 5.            |       |
| 6.            |       | 6.            |       |

THIS PROOF IS FOR YOUR APPROVAL, PL