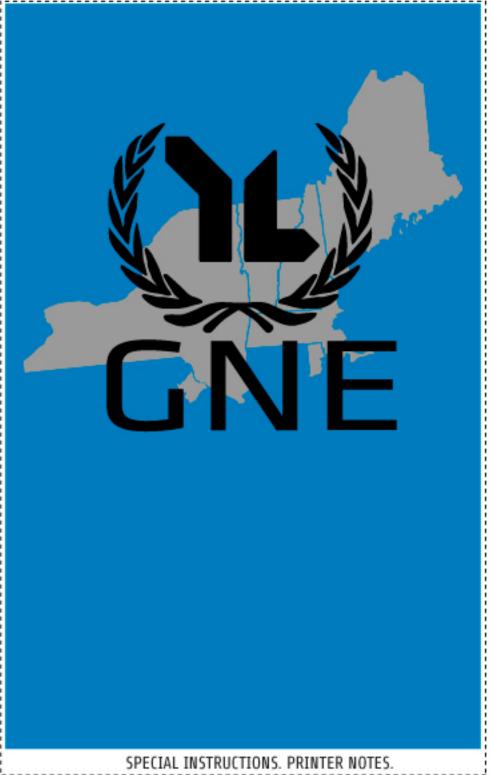

| INK COLORS 1. | TEAL GREEN | INK COLORS 1. |  |
|---------------|------------|---------------|--|
| 2.            |            | 2.            |  |
| 3.            |            | 3.            |  |
| 4.            |            | 4.            |  |
| <i>5</i> .    |            | 5.            |  |
| 6.            |            | 6.            |  |