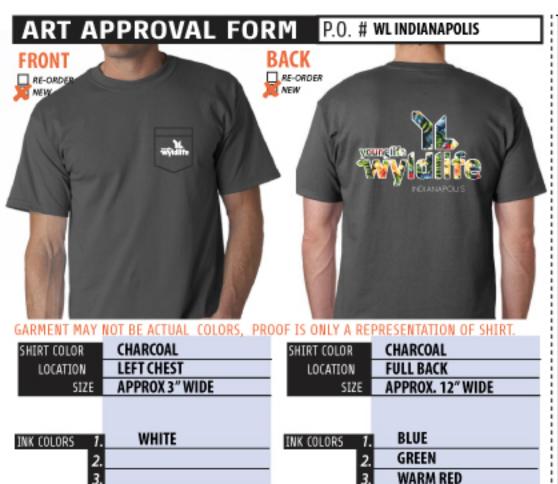

LOCATION LEFT CHEST SIZE APPROX 3" WIDE SIZE APPROX 18" TALL

INK COLORS 1. WHITE SIXE APPROX 18" TALL

INC COLORS

THIS PROOF IS FOR YOUR APPROVAL. PLEASE READ AND CHECK ALL SPELLING, COLORS, SIZING, AND IMPRINT LOCATIONS.

## younglife wyldlife

| INK COLORS 1. | RED FEATHER    | INK COLORS 1. | BLACK |
|---------------|----------------|---------------|-------|
| 2.            | YELLOW FEATHER | 2.            |       |
| 3.            | ORANGE FEATHER | 3.            |       |
| 4.            | WHITE          | 4.            |       |
| 5.            |                | 5.            |       |
| 6             |                | 6             |       |