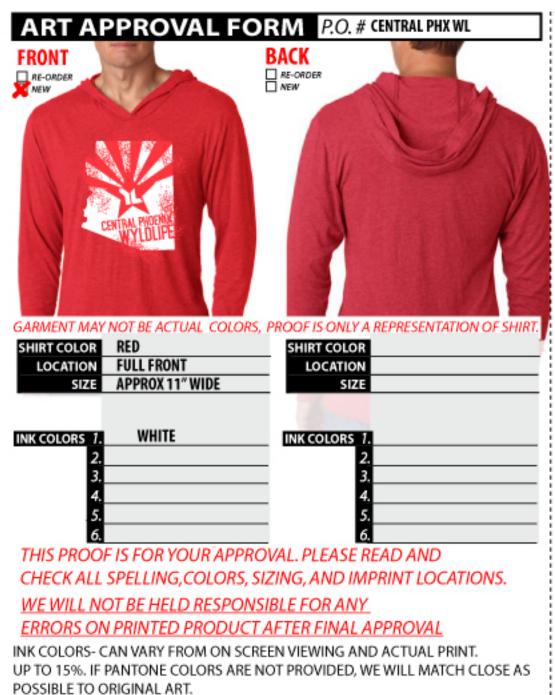

WE WILL NOT BE HELD RESPONSIBLE FOR ANY

ERRORS ON PRINTED PRODUCT AFTER FINAL APPROVAL

INK COLORS- CAN VARY FROM ON SCREEN VIEWING AND ACTUAL PRINT.

UP TO 15%. IF PANTONE COLORS ARE NOT PROVIDED, WE WILL MATCH CLOSE AS POSSIBLE TO ORIGINAL ART.

NOT HELD RESPONSIBLE FOR WRONG COLOR MATCHING.

I HAVE CHECKED ALL SPELLING, PLACEMENT AND COLORS.

APPROVED BY: \_\_\_\_\_\_\_ DATE: \_\_\_\_\_\_

ARE A CIFIS BEST FRIEND

NAME DROP ON 1 WHITE SHIRT

APPROVED BY: