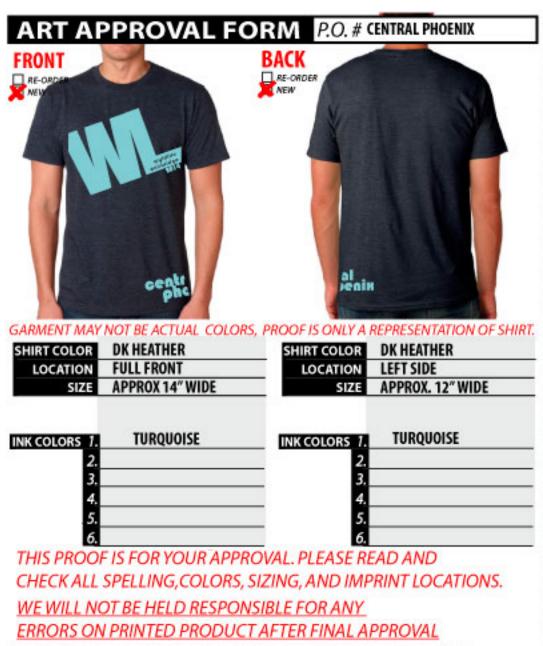

## ART APPROVAL FORM P.O. # CENTRAL\_PHX\_YL FRONT RE-ORDER RE-ORDER NEW □ NEW GARMENT MAY NOT BE ACTUAL COLORS, PROOF IS ONLY A REPRESENTATION OF SHIRT. MINT SHIRT COLOR SHIRT COLOR **FULL FRONT** LOCATION LOCATION APPROX 11" WIDE SIZE SIZE DK GRAY INK COLORS 1. INK COLORS 1. WHITE THIS PROOF IS FOR YOUR APPROVAL, PLEASE READ AND CHECK ALL SPELLING, COLORS, SIZING, AND IMPRINT LOCATIONS. WE WILL NOT BE HELD RESPONSIBLE FOR ANY ERRORS ON PRINTED PRODUCT AFTER FINAL APPROVAL INK COLORS- CAN VARY FROM ON SCREEN VIEWING AND ACTUAL PRINT. UP TO 15%. IF PANTONE COLORS ARE NOT PROVIDED, WE WILL MATCH CLOSE AS POSSIBLE TO ORIGINAL ART.