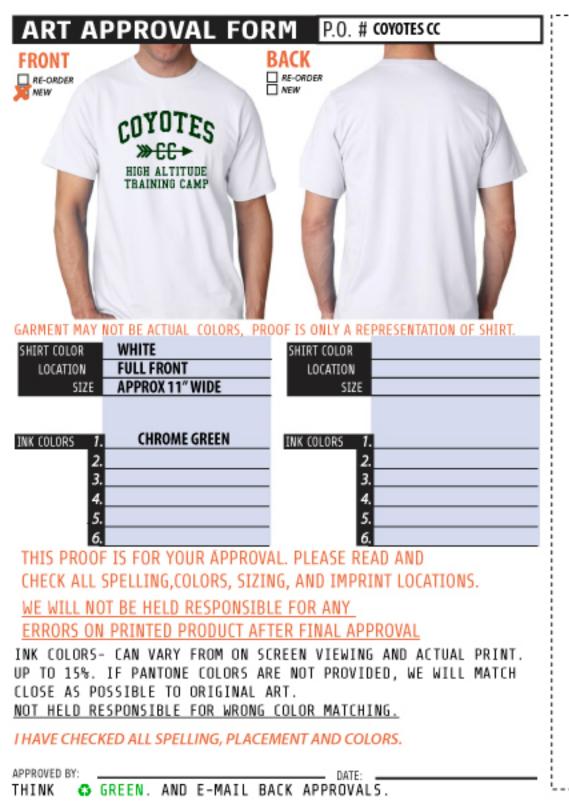

POSSIBLE TO ORIGINAL ART.

COYOTES

\*\*CC-\*\*
HIGH ALTITUDE
TRAINING CAMP

SPECIAL INSTRUCTIONS. PRINTER NOTES.

APPROVED BY:

I HAVE CHECKED ALL SPELLING, PLACEMENT AND COLORS.

| LOCATION      | FULL FRONT      | LOCATION      | FULL BACK        |
|---------------|-----------------|---------------|------------------|
| SIZE          | APPROX 12" WIDE | SIZE          | APPROX. 12" WIDE |
|               |                 | No.           |                  |
|               |                 |               |                  |
| INK COLORS 1. | BLACK           | INK COLORS 1. | ROYAL            |
| 2.            | RED             | 2.            | RED              |
| 3.            |                 | 3.            |                  |
| 4.            |                 | 4.            |                  |
| 5.            |                 | 5.            |                  |
| 6             |                 | 6             |                  |