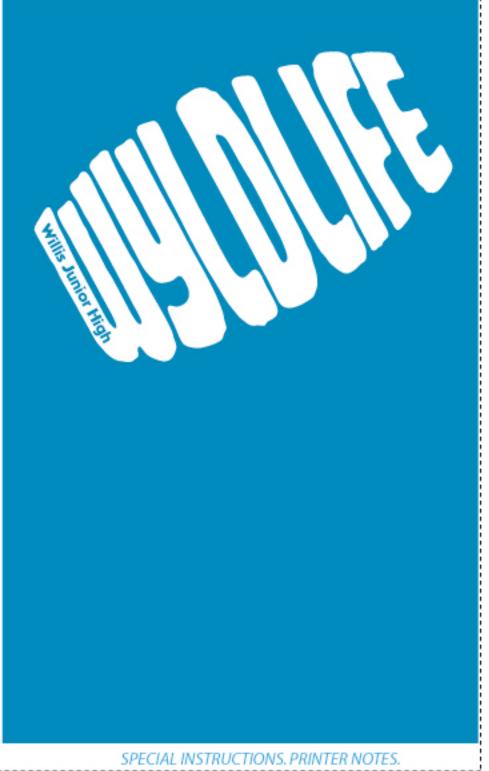

FOR ANY ERRORS ON PRINTED PRODUCT AFTER FINAL APPROVAL INK COLORS- CAN VARY FROM ON SCREEN VIEWING AND ACTUAL PRINT. UP TO 15%. IF PANTONE COLORS ARE NOT PROVIDED, WE WILL MATCH CLOSE AS POSSIBLE TO ORIGINAL ART.



SPECIAL INSTRUCTIONS. PRINTER NOTES.

APPROVED BY:

NOT HELD RESPONSIBLE FOR WRONG COLOR MATCHING.

I HAVE CHECKED ALL SPELLING, PLACEMENT AND COLORS.



INK COLORS- CAN VARY FROM ON SCREEN VIEWING AND ACTUAL PRINT.

UP TO 15%. IF PANTONE COLORS ARE NOT PROVIDED, WE WILL MATCH CLOSE AS POSSIBLE TO ORIGINAL ART.

NOT HELD RESPONSIBLE FOR WRONG COLOR MATCHING.

I HAVE CHECKED ALL SPELLING, PLACEMENT AND COLORS.

APPROVED BY: \_\_\_\_\_\_ DATE: \_\_\_\_\_











APPROVED BY:

NOT HELD RESPONSIBLE FOR WRONG COLOR MATCHING.

I HAVE CHECKED ALL SPELLING, PLACEMENT AND COLORS.







THIS PROOF IS FOR YOUR APPROVAL, PLEASE READ AND CHECK ALL SPELLING, COLORS, SIZING, AND IMPRINT LOCATIONS.

WE WILL NOT BE HELD RESPONSIBLE FOR ANY

ERRORS ON PRINTED PRODUCT AFTER FINAL APPROVAL

INK COLORS- CAN VARY FROM ON SCREEN VIEWING AND ACTUAL PRINT. UP TO 15%. IF PANTONE COLORS ARE NOT PROVIDED, WE WILL MATCH CLOSE AS POSSIBLE TO ORIGINAL ART.

APPROVED BY: ,

NOT HELD RESPONSIBLE FOR WRONG COLOR MATCHING. I HAVE CHECKED ALL SPELLING, PLACEMENT AND COLORS. THINK GREEN. AND E-MAIL BACK APPROVALS.



# Washington **Family** Ranch



SHIRT COLOR LT BLUE

LOCATION FULL FRONT

SIZE APPROX 11" WIDE

INK COLORS 1. ORANGE

INK COLORS 1. ORANGE

| INK COLORS 7. ORANGE | INK COLORS 1. ORANGE |
|----------------------|----------------------|
| 2. BLACK             | 2. BLACK