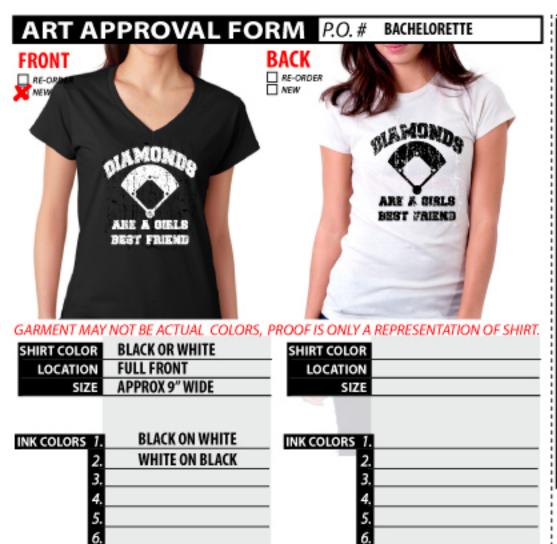

NOT HELD RESPONSIBLE FOR WRONG COLOR MATCHING.

I HAVE CHECKED ALL SPELLING, PLACEMENT AND COLORS.

APPROVED BY: \_\_\_\_\_\_\_ DATE: \_\_\_\_\_\_

ARE A CIFIS BEST FRIEND

NAME DROP ON 1 WHITE SHIRT

APPROVED BY: