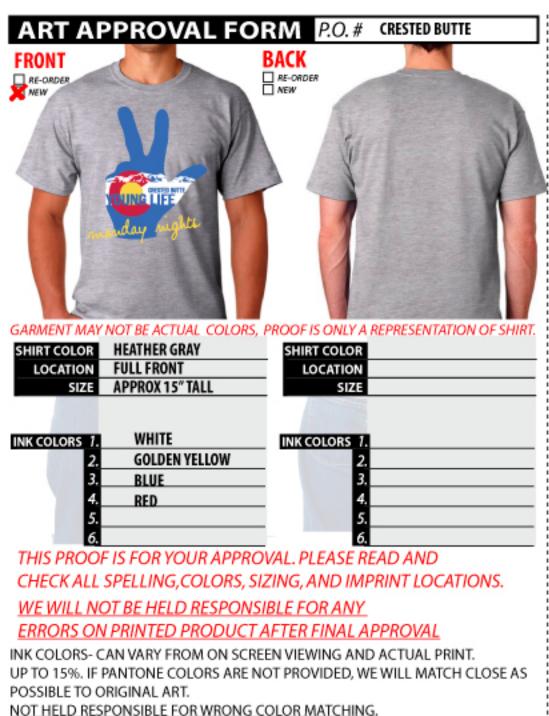

PRODUCT AFTER FINAL APPROVAL

INK COLORS- CAN VARY FROM ON SCREEN VIEWING AND ACTUAL PRINT.

UP TO 15%. IF PANTONE COLORS ARE NOT PROVIDED, WE WILL MATCH CLOSE AS POSSIBLE TO ORIGINAL ART.

NOT HELD RESPONSIBLE FOR WRONG COLOR MATCHING.

I HAVE CHECKED ALL SPELLING, PLACEMENT AND COLORS.

APPROVED BY: \_\_\_\_\_\_ DATE: \_\_\_\_\_\_

THINK GREEN. AND E-MAIL BACK APPROVALS.







APPROVED BY:

THINK







APPROVED BY:

NOT HELD RESPONSIBLE FOR WRONG COLOR MATCHING.

I HAVE CHECKED ALL SPELLING, PLACEMENT AND COLORS.





SPECIAL INSTRUCTIONS, PRINTER NOTES.

APPROVED BY:

NOT HELD RESPONSIBLE FOR WRONG COLOR MATCHING.

I HAVE CHECKED ALL SPELLING, PLACEMENT AND COLORS.

THINK GREEN. AND E-MAIL BACK APPROVALS.

POSSIBLE TO ORIGINAL ART.



COYOTES

\*\*CC-\*\*
HIGH ALTITUDE
TRAINING CAMP





SPECIAL INSTRUCTIONS. PRINTER NOTES.

APPROVED BY:

I HAVE CHECKED ALL SPELLING, PLACEMENT AND COLORS.







| LOCATION      | FULL FRONT      | LOCATION      | FULL BACK        |
|---------------|-----------------|---------------|------------------|
| SIZE          | APPROX 12" WIDE | SIZE          | APPROX. 12" WIDE |
|               |                 | No.           |                  |
|               |                 |               |                  |
| INK COLORS 1. | BLACK           | INK COLORS 1. | ROYAL            |
| 2.            | RED             | 2.            | RED              |
| 3.            |                 | 3.            |                  |
| 4.            |                 | 4.            |                  |
| 5.            |                 | 5.