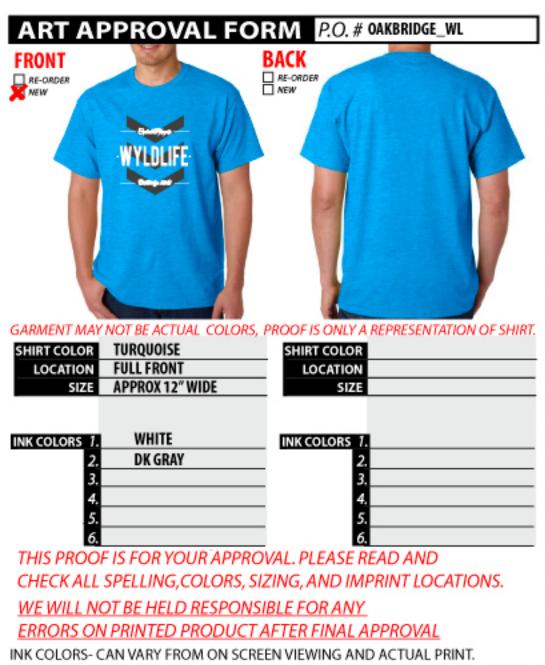

## ART APPROVAL FORM P.O. # CENTRAL\_PHX\_YL FRONT RE-ORDER RE-ORDER NEW □ NEW GARMENT MAY NOT BE ACTUAL COLORS, PROOF IS ONLY A REPRESENTATION OF SHIRT. MINT SHIRT COLOR SHIRT COLOR **FULL FRONT** LOCATION LOCATION APPROX 11" WIDE SIZE SIZE DK GRAY INK COLORS 1. INK COLORS 1. WHITE THIS PROOF IS FOR YOUR APPROVAL, PLEASE READ AND CHECK ALL SPELLING, COLORS, SIZING, AND IMPRINT LOCATIONS. WE WILL NOT BE HELD RESPONSIBLE FOR ANY ERRORS ON PRINTED PRODUCT AFTER FINAL APPROVAL INK COLORS- CAN VARY FROM ON SCREEN VIEWING AND ACTUAL PRINT. UP TO 15%. IF PANTONE COLORS ARE NOT PROVIDED, WE WILL MATCH CLOSE AS POSSIBLE TO ORIGINAL ART.