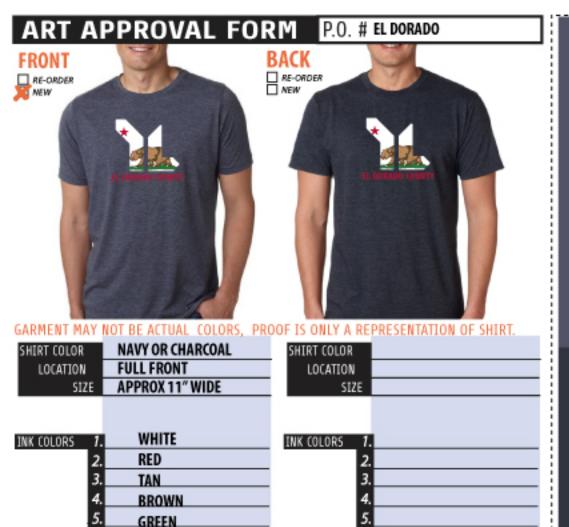

WE WILL NOT BE HELD RESPONSIBLE FOR ANY

ERRORS ON PRINTED PRODUCT AFTER FINAL APPROVAL

INK COLORS- CAN VARY FROM ON SCREEN VIEWING AND ACTUAL PRINT.

UP TO 15%. IF PANTONE COLORS ARE NOT PROVIDED, WE WILL MATCH CLOSE AS POSSIBLE TO ORIGINAL ART.

NOT HELD RESPONSIBLE FOR WRONG COLOR MATCHING.

I HAVE CHECKED ALL SPELLING, PLACEMENT AND COLORS.

APPROVED BY: \_\_\_\_\_\_\_ DATE: \_\_\_\_\_\_

ARE A CIFIS BEST FRIEND

NAME DROP ON 1 WHITE SHIRT

APPROVED BY: