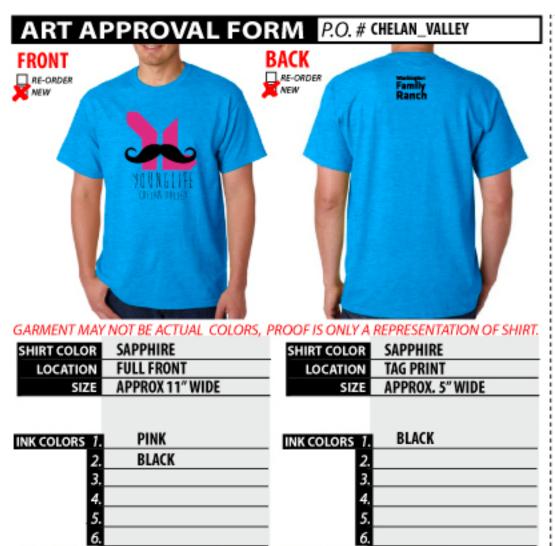

# Washington **Family** Ranch

SHIRT COLOR LT BLUE

LOCATION FULL FRONT

SIZE APPROX 11" WIDE

INK COLORS 1. ORANGE

INK COLORS 1. ORANGE

| INK COLORS 7. ORANGE | INK COLORS 1. ORANGE |
|----------------------|----------------------|
| 2. BLACK             | 2. BLACK             |
| 3.                   | 3.                   |
| 4.                   | 4.                   |
| <i>5</i> .           | 5.                   |
| 6.                   | 6.                   |