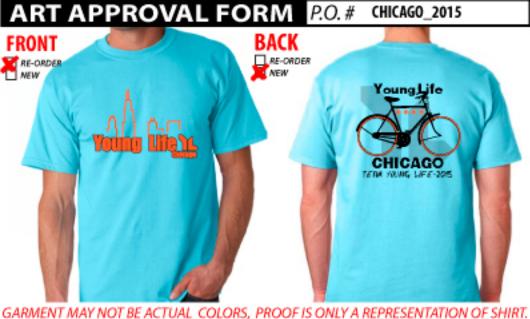

## ART APPROVAL FORM P.O. # CENTRAL\_PHX\_YL FRONT RE-ORDER RE-ORDER NEW □ NEW GARMENT MAY NOT BE ACTUAL COLORS, PROOF IS ONLY A REPRESENTATION OF SHIRT. MINT SHIRT COLOR SHIRT COLOR **FULL FRONT** LOCATION LOCATION APPROX 11" WIDE SIZE SIZE DK GRAY INK COLORS 1. INK COLORS 1. WHITE THIS PROOF IS FOR YOUR APPROVAL, PLEASE READ AND CHECK ALL SPELLING, COLORS, SIZING, AND IMPRINT LOCATIONS. WE WILL NOT BE HELD RESPONSIBLE FOR ANY ERRORS ON PRINTED PRODUCT AFTER FINAL APPROVAL INK COLORS- CAN VARY FROM ON SCREEN VIEWING AND ACTUAL PRINT. UP TO 15%. IF PANTONE COLORS ARE NOT PROVIDED, WE WILL MATCH CLOSE AS POSSIBLE TO ORIGINAL ART.