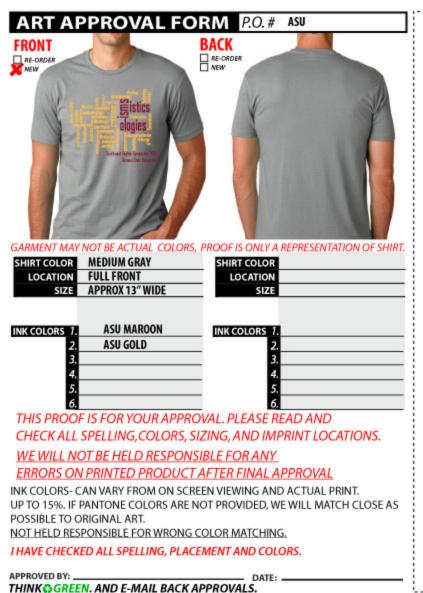

WE WILL NOT BE HELD RESPONSIBLE FOR ANY

ERRORS ON PRINTED PRODUCT AFTER FINAL APPROVAL

INK COLORS- CAN VARY FROM ON SCREEN VIEWING AND ACTUAL PRINT.

UP TO 15%. IF PANTONE COLORS ARE NOT PROVIDED, WE WILL MATCH CLOSE AS POSSIBLE TO ORIGINAL ART.

NOT HELD RESPONSIBLE FOR WRONG COLOR MATCHING.

I HAVE CHECKED ALL SPELLING, PLACEMENT AND COLORS.

APPROVED BY: \_\_\_\_\_\_\_ DATE: \_\_\_\_\_\_

ARE A CIFIS BEST FRIEND

NAME DROP ON 1 WHITE SHIRT

APPROVED BY: