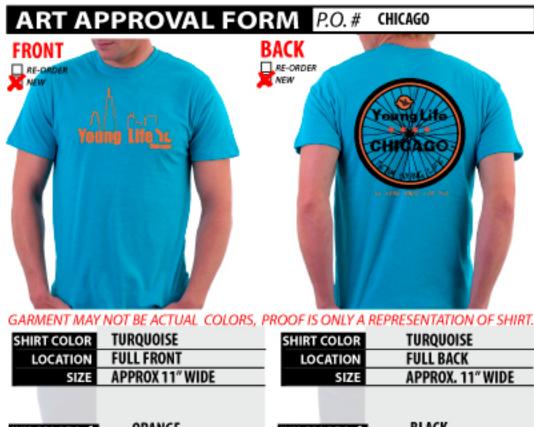

## ART APPROVAL FORM P.O. # CENTRAL\_PHX\_YL FRONT RE-ORDER RE-ORDER NEW □ NEW GARMENT MAY NOT BE ACTUAL COLORS, PROOF IS ONLY A REPRESENTATION OF SHIRT. MINT SHIRT COLOR SHIRT COLOR **FULL FRONT** LOCATION LOCATION APPROX 11" WIDE SIZE SIZE DK GRAY INK COLORS 1. INK COLORS 1. WHITE THIS PROOF IS FOR YOUR APPROVAL, PLEASE READ AND CHECK ALL SPELLING, COLORS, SIZING, AND IMPRINT LOCATIONS. WE WILL NOT BE HELD RESPONSIBLE FOR ANY ERRORS ON PRINTED PRODUCT AFTER FINAL APPROVAL INK COLORS- CAN VARY FROM ON SCREEN VIEWING AND ACTUAL PRINT. UP TO 15%. IF PANTONE COLORS ARE NOT PROVIDED, WE WILL MATCH CLOSE AS POSSIBLE TO ORIGINAL ART.