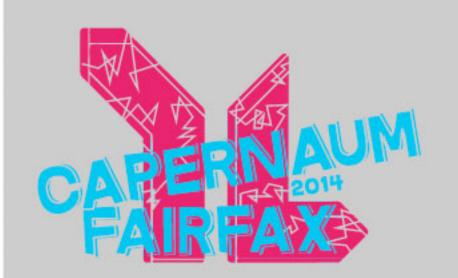

# ART APPROVAL FORM P.O. # FAIRFAX BACK FRONT RE-ORDER NEW RE-ORDER NEW GARMENT MAY NOT BE ACTUAL COLORS, PROOF IS ONLY A REPRESENTATION OF SHIRT. **HEATHER GRAY** SHIRT COLOR SHIRT COLOR **FULL FRONT** LOCATION LOCATION APPROX 11" WIDE SIZE SIZE SOLAR BLUE INK COLORS 1. INK COLORS 1 **NEON MAGENTA** THIS PROOF IS FOR YOUR APPROVAL, PLEASE READ AND