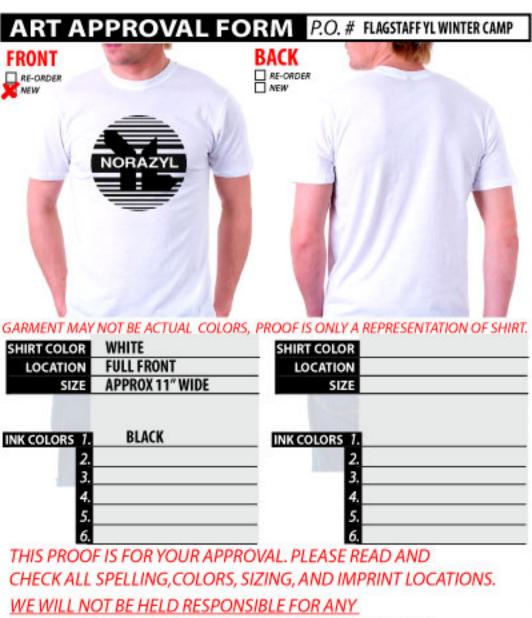

## ART APPROVAL FORM P.O. # CENTRAL\_PHX\_YL FRONT RE-ORDER RE-ORDER NEW □ NEW GARMENT MAY NOT BE ACTUAL COLORS, PROOF IS ONLY A REPRESENTATION OF SHIRT. MINT SHIRT COLOR SHIRT COLOR **FULL FRONT** LOCATION LOCATION APPROX 11" WIDE SIZE SIZE DK GRAY INK COLORS 1. INK COLORS 1. WHITE THIS PROOF IS FOR YOUR APPROVAL, PLEASE READ AND CHECK ALL SPELLING, COLORS, SIZING, AND IMPRINT LOCATIONS. WE WILL NOT BE HELD RESPONSIBLE FOR ANY ERRORS ON PRINTED PRODUCT AFTER FINAL APPROVAL INK COLORS- CAN VARY FROM ON SCREEN VIEWING AND ACTUAL PRINT. UP TO 15%. IF PANTONE COLORS ARE NOT PROVIDED, WE WILL MATCH CLOSE AS POSSIBLE TO ORIGINAL ART.