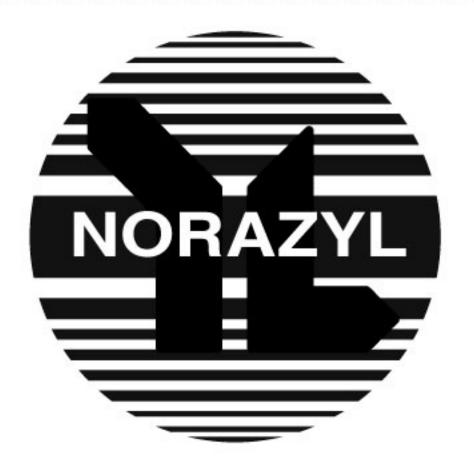

## ART APPROVAL FORM P.O. # CENTRAL\_PHX\_YL FRONT RE-ORDER RE-ORDER NEW □ NEW GARMENT MAY NOT BE ACTUAL COLORS, PROOF IS ONLY A REPRESENTATION OF SHIRT. MINT SHIRT COLOR SHIRT COLOR **FULL FRONT** LOCATION LOCATION APPROX 11" WIDE SIZE SIZE DK GRAY INK COLORS 1. INK COLORS 1. WHITE THIS PROOF IS FOR YOUR APPROVAL, PLEASE READ AND CHECK ALL SPELLING, COLORS, SIZING, AND IMPRINT LOCATIONS. WE WILL NOT BE HELD RESPONSIBLE FOR ANY ERRORS ON PRINTED PRODUCT AFTER FINAL APPROVAL INK COLORS- CAN VARY FROM ON SCREEN VIEWING AND ACTUAL PRINT. UP TO 15%. IF PANTONE COLORS ARE NOT PROVIDED, WE WILL MATCH CLOSE AS POSSIBLE TO ORIGINAL ART.