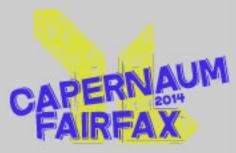

# ART APPROVAL FORM P.O. # FAIRFAX BACK FRONT RE-ORDER NEW RE-ORDER NEW GARMENT MAY NOT BE ACTUAL COLORS, PROOF IS ONLY A REPRESENTATION OF SHIRT. **HEATHER GRAY** SHIRT COLOR SHIRT COLOR **FULL FRONT** LOCATION LOCATION APPROX 11" WIDE SIZE SIZE SOLAR BLUE INK COLORS 1. INK COLORS 1 **NEON MAGENTA** THIS PROOF IS FOR YOUR APPROVAL, PLEASE READ AND

CHECK ALL SPELLING, COLORS, SIZING, AND IMPRINT LOCATIONS. WE WILL NOT BE HELD RESPONSIBLE FOR ANY

ERRORS ON PRINTED PRODUCT AFTER FINAL APPROVAL

INK COLORS- CAN VARY FROM ON SCREEN VIEWING AND ACTUAL PRINT. UP TO 15%. IF PANTONE COLORS ARE NOT PROVIDED, WE WILL MATCH CLOSE AS POSSIBLE TO ORIGINAL ART.