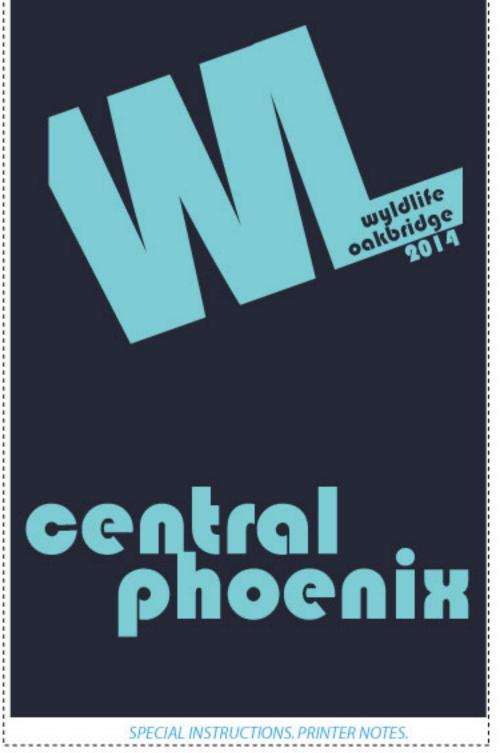

FOR YOUR APPROVAL, PLEASE READ AND CHECK ALL SPELLING, COLORS, SIZING, AND IMPRINT LOCATIONS. WE WILL NOT BE HELD RESPONSIBLE FOR ANY ERRORS ON PRINTED PRODUCT AFTER FINAL APPROVAL INK COLORS- CAN VARY FROM ON SCREEN VIEWING AND ACTUAL PRINT. UP TO 15%. IF PANTONE COLORS ARE NOT PROVIDED, WE WILL MATCH CLOSE AS POSSIBLE TO ORIGINAL ART.



SPECIAL INSTRUCTIONS. PRINTER NOTES.

APPROVED BY:

NOT HELD RESPONSIBLE FOR WRONG COLOR MATCHING.

I HAVE CHECKED ALL SPELLING, PLACEMENT AND COLORS.



INK COLORS- CAN VARY FROM ON SCREEN VIEWING AND ACTUAL PRINT.

UP TO 15%. IF PANTONE COLORS ARE NOT PROVIDED, WE WILL MATCH CLOSE AS POSSIBLE TO ORIGINAL ART.

NOT HELD RESPONSIBLE FOR WRONG COLOR MATCHING.

I HAVE CHECKED ALL SPELLING, PLACEMENT AND COLORS.

APPROVED BY: \_\_\_\_\_\_ DATE: \_\_\_\_\_











APPROVED BY:

NOT HELD RESPONSIBLE FOR WRONG COLOR MATCHING.

I HAVE CHECKED ALL SPELLING, PLACEMENT AND COLORS.







THIS PROOF IS FOR YOUR APPROVAL, PLEASE READ AND CHECK ALL SPELLING, COLORS, SIZING, AND IMPRINT LOCATIONS.

WE WILL NOT BE HELD RESPONSIBLE FOR ANY

ERRORS ON PRINTED PRODUCT AFTER FINAL APPROVAL

INK COLORS- CAN VARY FROM ON SCREEN VIEWING AND ACTUAL PRINT. UP TO 15%. IF PANTONE COLORS ARE NOT PROVIDED, WE WILL MATCH CLOSE AS POSSIBLE TO ORIGINAL ART.

APPROVED BY: ,

NOT HELD RESPONSIBLE FOR WRONG COLOR MATCHING. I HAVE CHECKED ALL SPELLING, PLACEMENT AND COLORS. THINK GREEN. AND E-MAIL BACK APPROVALS.



# Washington **Family** Ranch



SHIRT COLOR LT BLUE

LOCATION FULL FRONT

SIZE APPROX 11" WIDE

INK COLORS 1. ORANGE

INK COLORS 1. ORANGE

| INK COLORS 7.