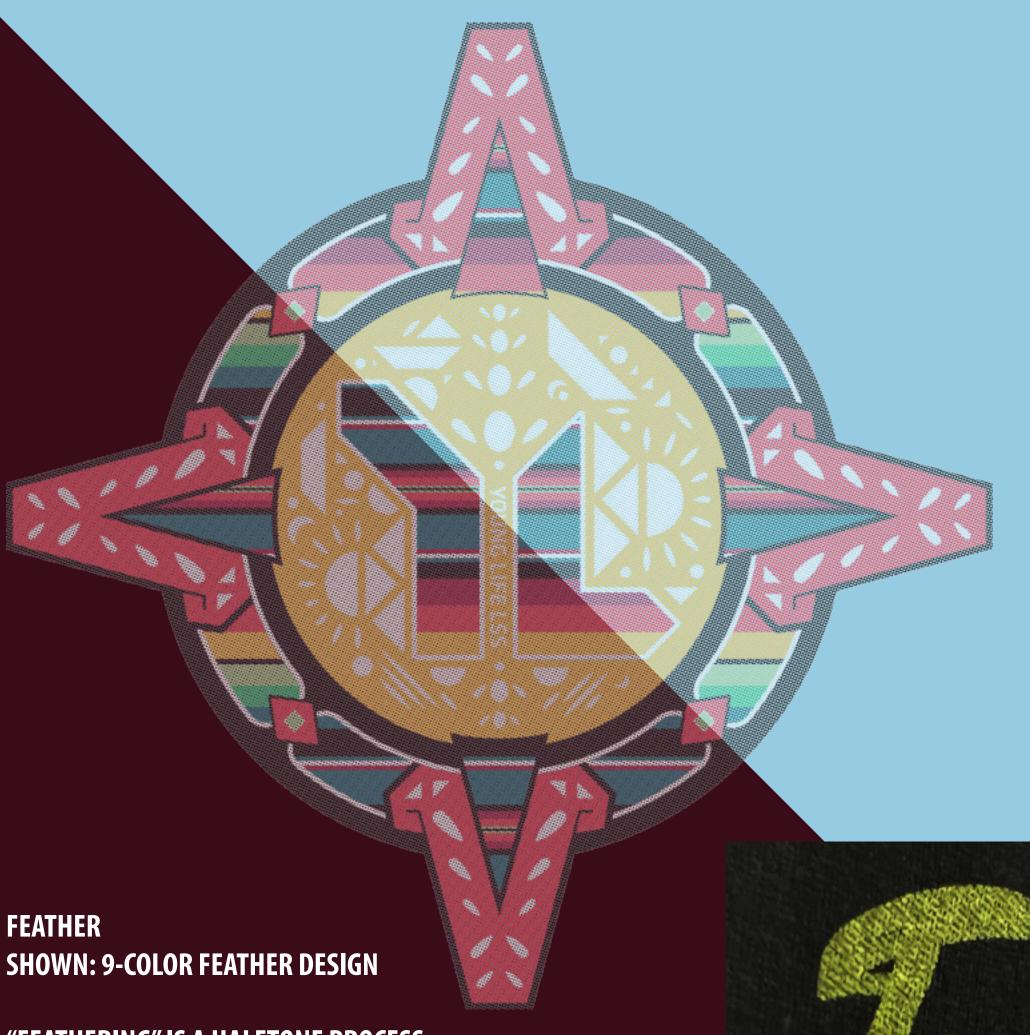

"FEATHERING" IS A HALFTONE PROCESS
MAKING STANDARD PLASTISOL INKS THINNER

THE DESIGN OF THE HALFTONES ALLOWS THE SHIRT COLOR TO COME THROUGH AND TINT THE DESIGN BASED ON THE SHIRT COLOR

CAN BE USED FOR ANY AMOUNT OF SHIRT COLORS OR INK COLORS