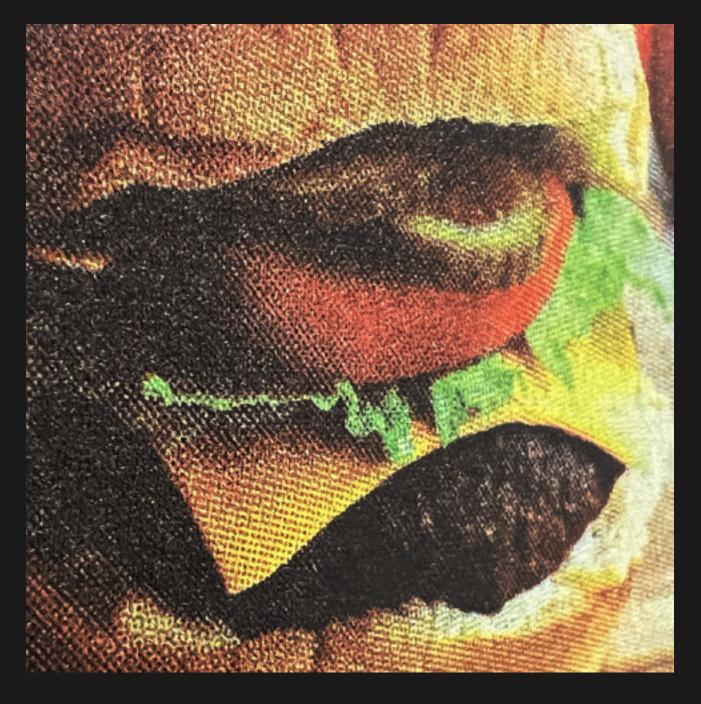

**CLOSE UP DETAILS OF HALFTONES** 

DISCHARGE WHITE SHOWN: DISCHARGE WHITE

THIN INK PROCESS THAT BLEACHES THE SHIRT WATERBASED "TOP INK" WASHES OUT AFTER FIRST WASH BLEACHED DESIGN REMAINS, LEAVING LITTLE HAND-FEEL