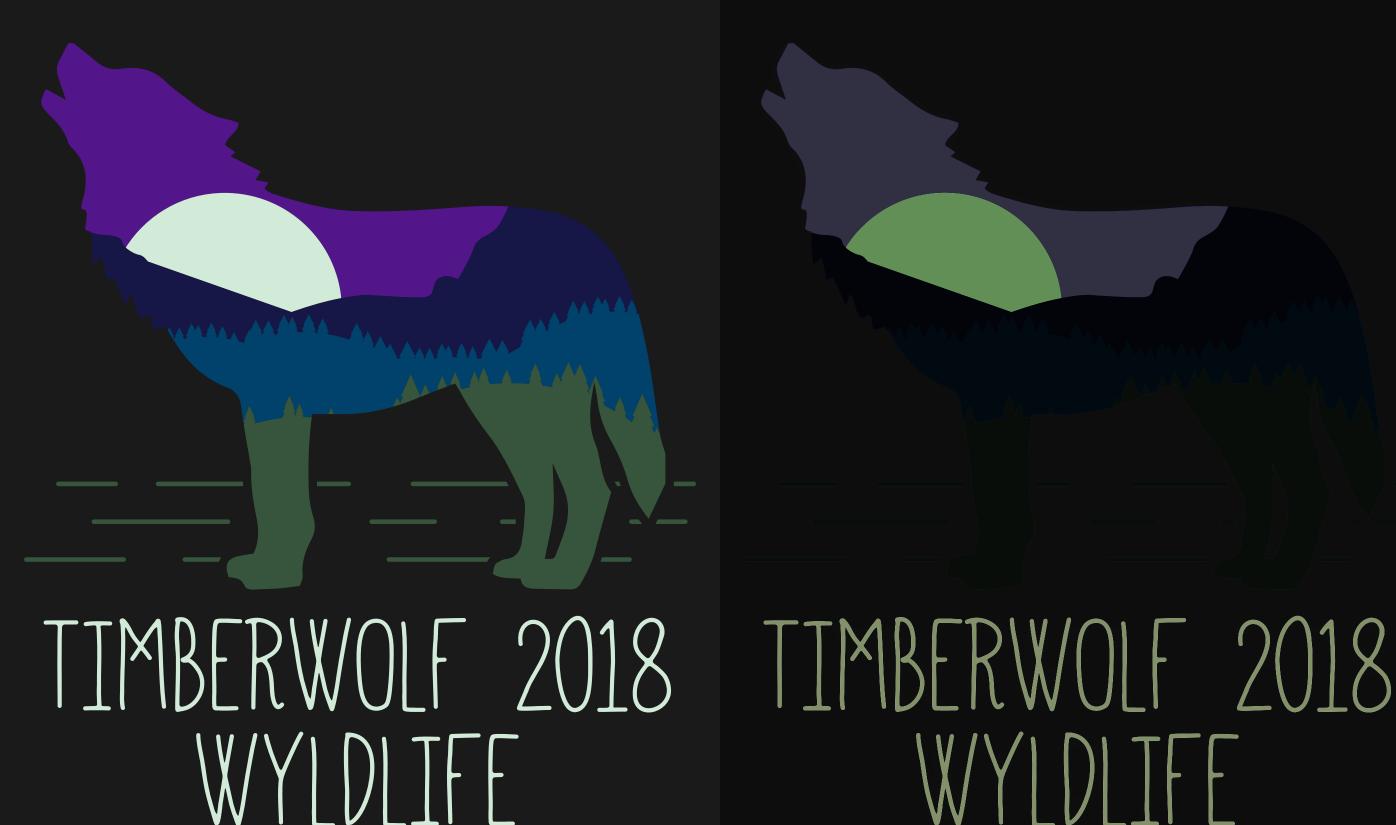

# WYIDITFF

**GLOW INK** 

**SHOWN: 5-COLOR DESIGN + GLOW OVER WHITE/PUPRLE** 

MUST BE USED IN ADDITION TO OTHER LIGHTER COLORS, SUCH AS WHITE; DARKER COLORS MAY NOT GLOW WELL LEAVES FAINT MINT GREEN TINT OVER COLORS DUE TO PHOSPHOR-LUMINESCENT AREAS