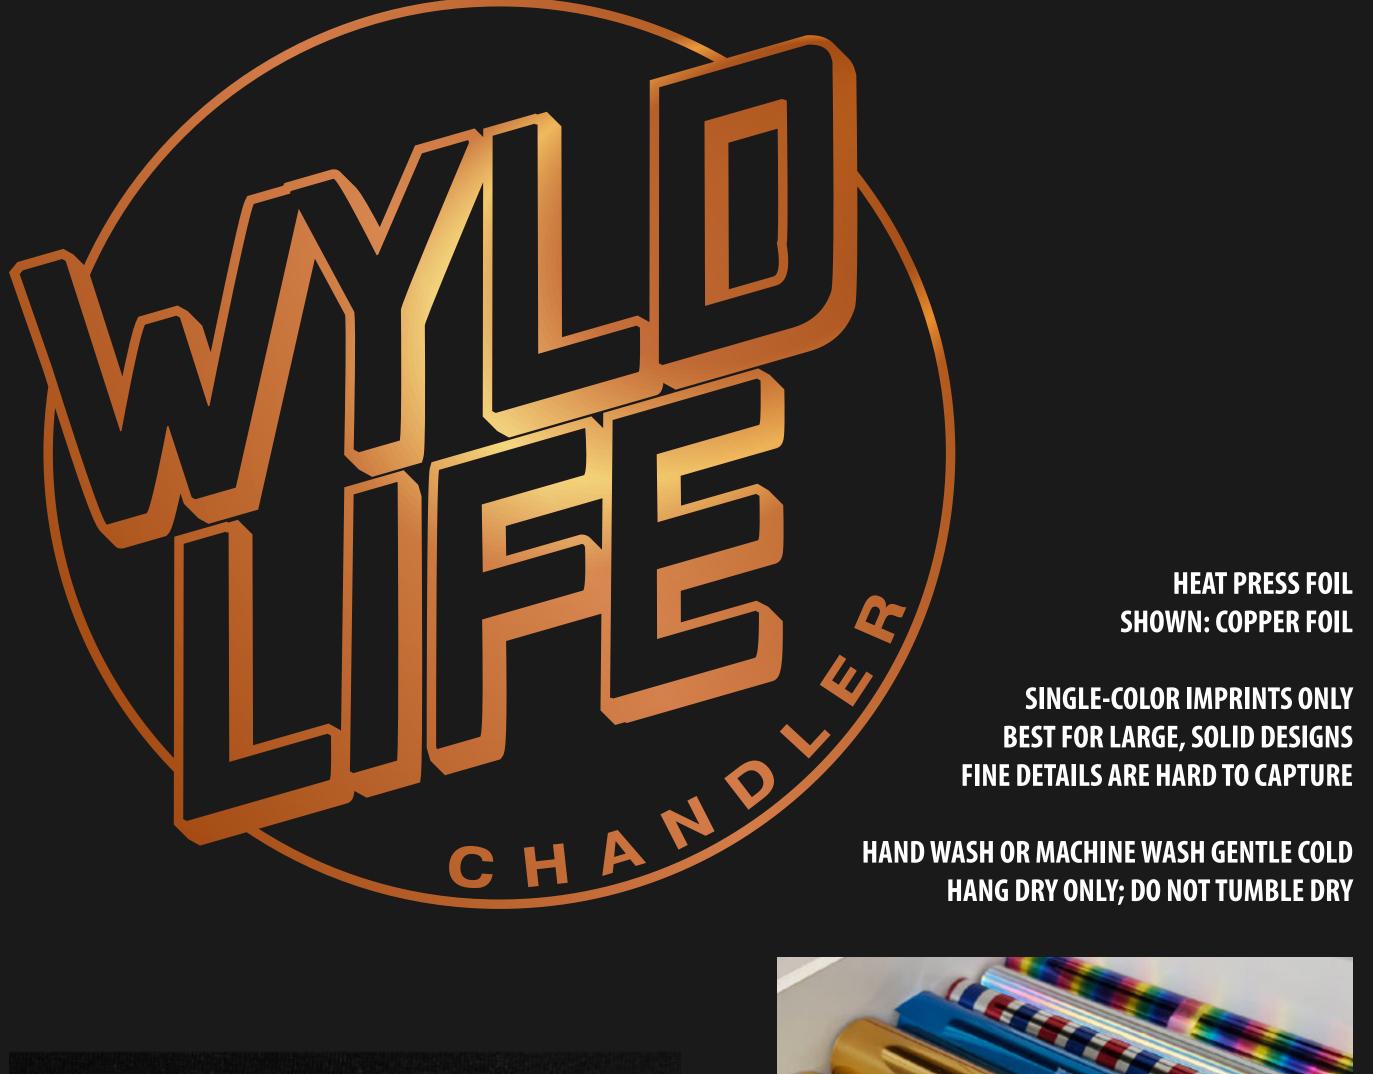

### **METALLIC SILVERS (SHIMMER):**

\*NOT ALWAYS AVAILABLE - PLEASE CHECK BEFORE ORDERING

CAN BE ADDED OVER ENTIRE IMAGE OR SPECIFIC AREAS ONLY MAKES ANY COLOR, INCLUDING WHITE AND BLACK, GLITTERY

BEST FOR LARGE, SOLID DEIGNS FINE DETAILS ARE HARD TO CAPTURE