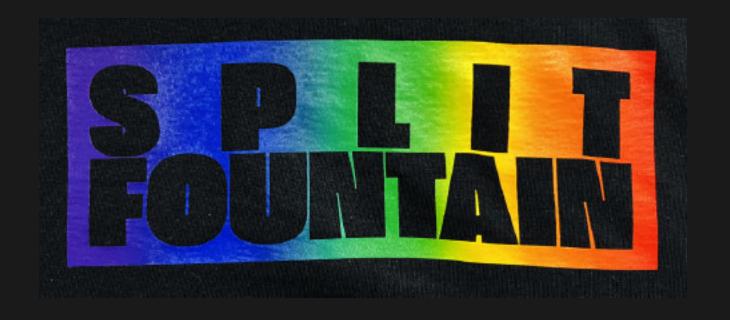

# PARADISE

SPLIT FOUNTAIN
SHOWN: WHITE + 3-COLOR SPLIT FOUNTAIN

CAN BE USED TO MIX INKS NATURALLY IN THE SCREEN PROCESS IS DONE MANUALLY AND VARIATION WILL OCCUR

CAN BE USED BY ITSELF OR WITH UP TO 4 ADDTIONAL COLORS BEST RESULTS IN LARGE SOLID AREAS TO SHOW BLEND