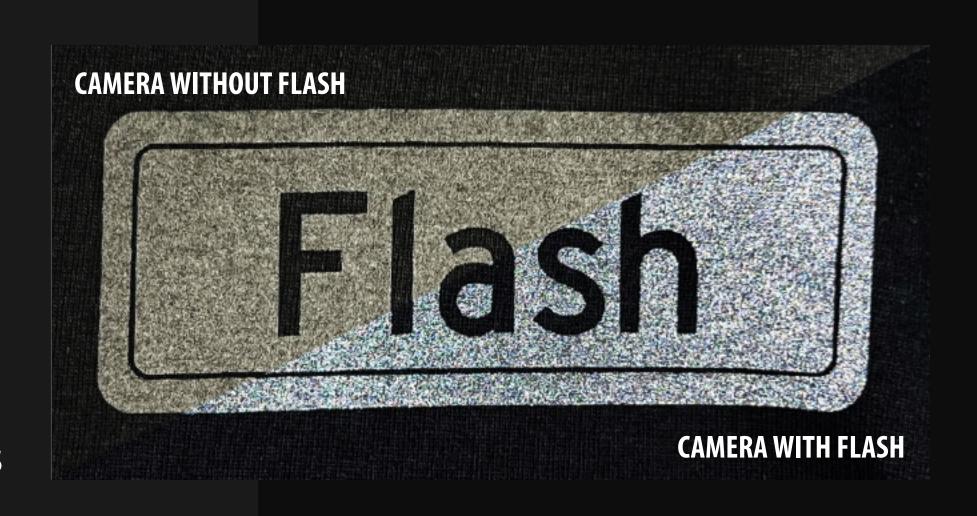

CAMPO VERDE CROSS COUNTRY HIGH ALTITUDE TRAINING CAMP

CAMPO VERDE CROSS COUNTRY HIGH ALTITUDE TRAINING CAMP

REFLECTIVE FLASH INK
SHOWN: REFLECTIVE FLASH INK

NOT 3M REFLECTIVE QUALITY
REFLECTS WITH FLASH PHOTOGRAPHY