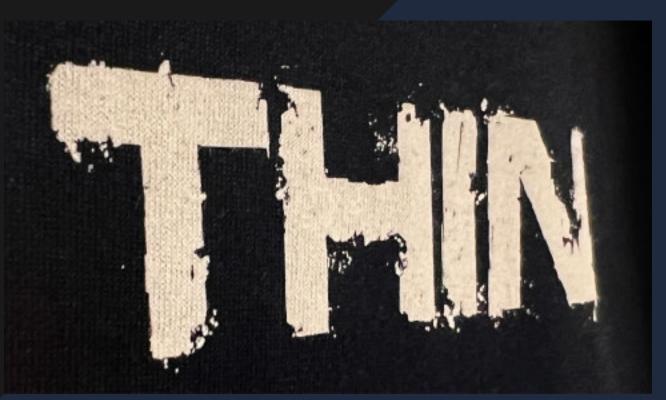

**CLOSE UP DETAILS OF HALFTONES** 

DISCHARGE WHITE SHOWN: DISCHARGE WHITE

THIN INK PROCESS THAT BLEACHES THE SHIRT WATERBASED "TOP INK" WASHES OUT AFTER FIRST WASH BLEACHED DESIGN REMAINS, LEAVING LITTLE HAND-FEEL

ONLY AVAILABLE ON 100% COTTON SHIRTS
DESIGN WILL NOT BE OPAQUE WHITE,
COLOR WILL BE A PALE BLEACHED CREAM ON MOST SHIRTS