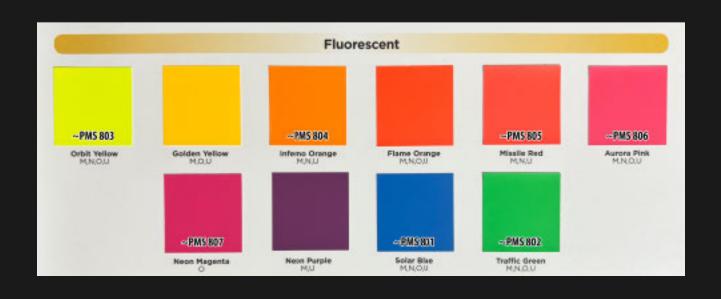

**NEON INKS** 

SHOWN: NEON FLAME ORANGE, NEON ORBIT YELLOW

NEON INKS CAN ADD A SIGNIFICANT POP OF COLOR CAN BE USED IN ANY DESIGN

CANNOT MIX NEONS;
NEONS WILL BECOME DULL AND LOSE VIBRANCY

DIRECT-TO-FILM HEAT-PRESS TRANSFERS SHOWN: DIRECT-TO-FILM