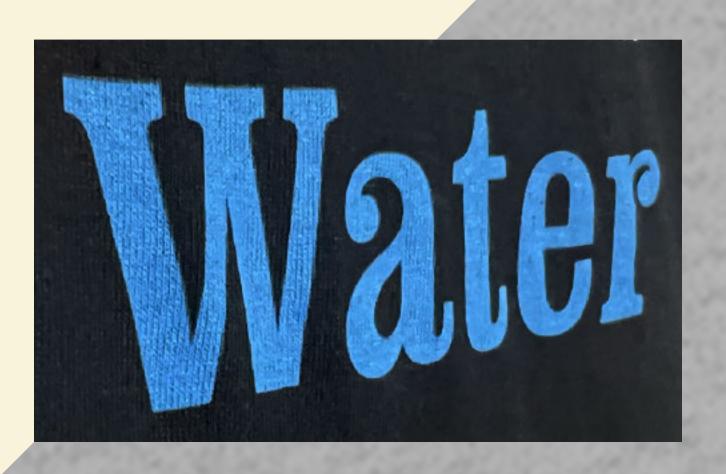

# WHITEWATER RAFTING 2021

WATER-BASED INK
SHOWN: 4-COLOR WATER BASED DESIGN

THIN, LIGHTWEIGHT INKS FOR ANY SHIRT TYPE/COLOR CAN PANTONE MATCH ANY COLOR IN WATER-BASED INK

BEST USED ON LIGHT SHIRTS WITHOUT A BASE FOR HAND-FEEL;
DESIGN WILL SINK INTO SHIRT, TAKNG ON SOME SHIRT COLOR
DARK SHIRTS ARE BEST PAIRED WITH A DISCHARGE BASE