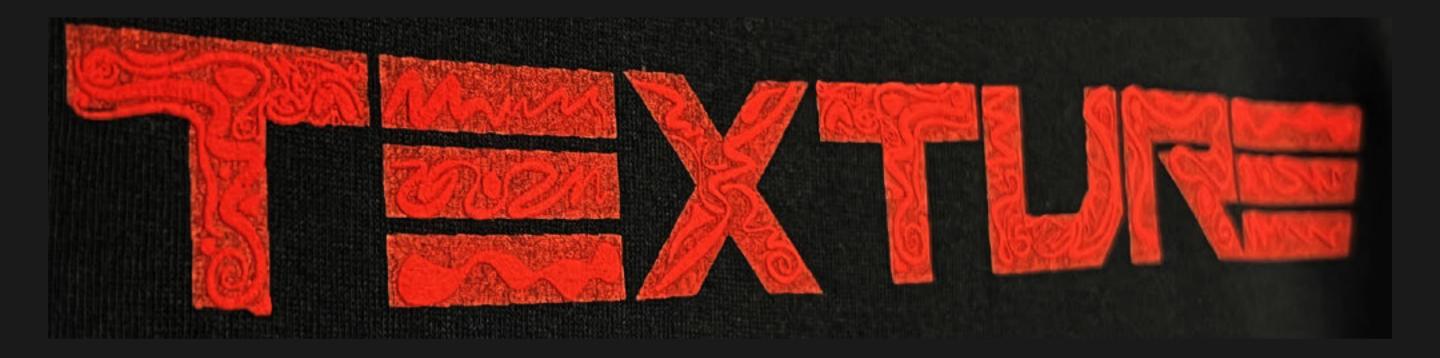

"FEATHERING" IS A HALFTONE PROCESS
MAKING STANDARD PLASTISOL INKS THINNER

THE DESIGN OF THE HALFTONES ALLOWS THE SHIRT COLOR TO COME THROUGH AND TINT THE DESIGN BASED ON THE SHIRT COLOR

CAN BE USED FOR ANY AMOUNT OF SHIRT COLORS OR INK COLORS